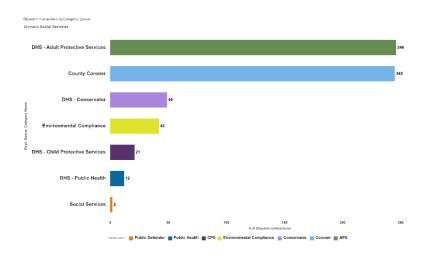

#### **Social Services**

| Service Definitions                                                                  |                                                                                                                                                |
|--------------------------------------------------------------------------------------|------------------------------------------------------------------------------------------------------------------------------------------------|
| Department of Child, Family & Adult<br>Services (DCFAS) Adult Protective<br>Services | Dispatch Services for 24/7 social worker intake line for any adult protective services requests                                                |
| Department of Child, Family & Adult<br>Services (DCFAS) Conservator                  | Dispatch Services for conservator/conservatee request                                                                                          |
| Department of Child, Family & Adult<br>Services (DCFAS)<br>Child Protective Services | Dispatch Services for 24/7 social worker intake line for any child protective services request                                                 |
| Department of Health Services<br>Public Defender                                     | Dispatch Services for any reported public defender after-hours dispatch requests by law enforcement agencies                                   |
| Department of Health Services<br>Public Health                                       | Dispatch Services for any reported public health issues to health doctor                                                                       |
| County Coroner                                                                       | Dispatch Services for coroner scene calls, public line questions/assistance, allied agency request for assistance (fire, sheriff/police, etc.) |
| Environmental Compliance                                                             | Dispatch Services for emergency hazardous spills, illegal discharge to storm drains assistance from Water Resources units, etc.                |