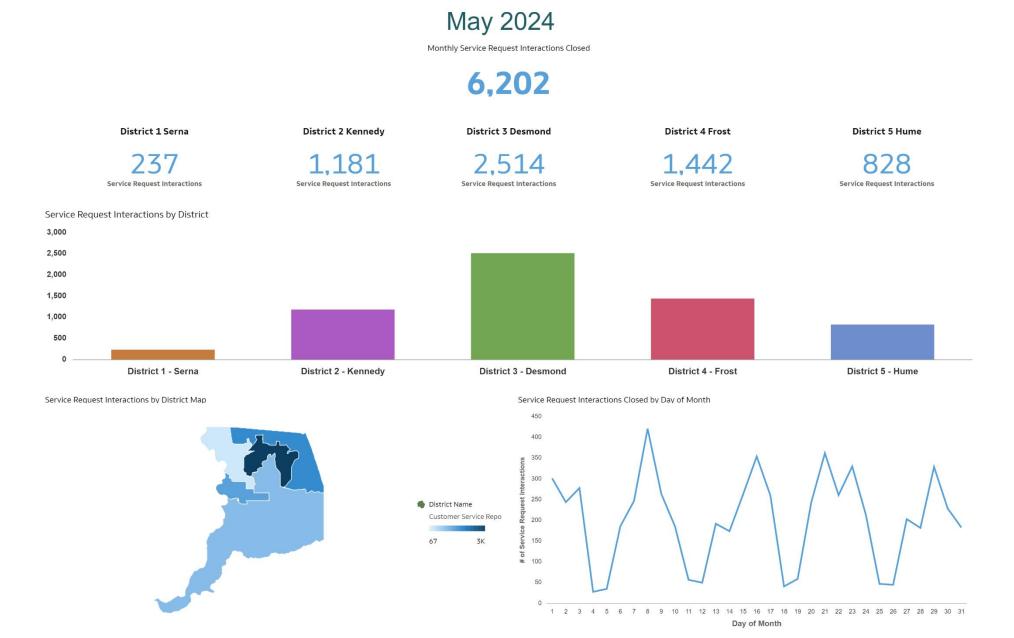

## **Board of Supervisor District Information**

#### Service Requests Closed by District

## **Board of Supervisors District Information**