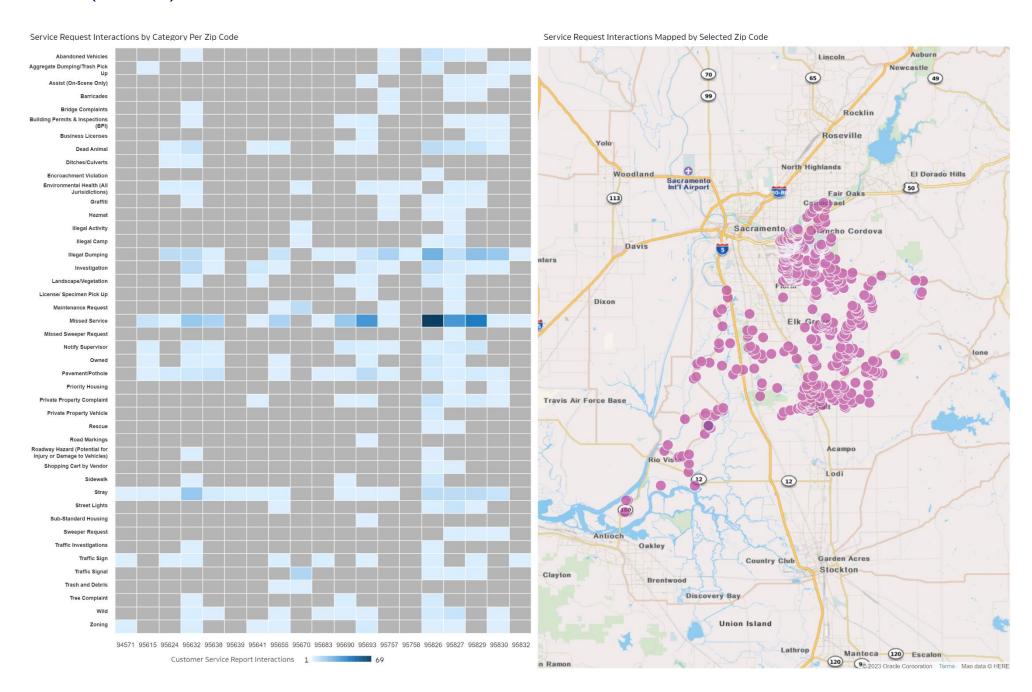

# **Service Request Interaction Totals (>10 Requests) by Category**

## Service Request Interaction Totals

Service Request Interaction Totals (>10 requests) by Category

| Cat2, Cat3                                                                                                                     | Customer<br>Service Report<br>Interactions |
|--------------------------------------------------------------------------------------------------------------------------------|--------------------------------------------|
| Missed Service, Garbage                                                                                                        | 1,045                                      |
| Illegal Dumping, Illegal Dumping                                                                                               | 811                                        |
| Missed Service, Organics                                                                                                       | 594                                        |
| Missed Service, Recycling                                                                                                      | 453                                        |
| Pavement/Pothole, Pothole/Chuckhole Repair                                                                                     | 377                                        |
| Private Property Vehicle, Parked on Lawn                                                                                       | 269                                        |
| Private Property Complaint, Junk/Rubbish                                                                                       | 268                                        |
| Private Property Vehicle, Non-Operable (Commercial Included)                                                                   | 126                                        |
| Dead Animal, Roadside                                                                                                          | 95                                         |
| Stray, Injured                                                                                                                 | 92                                         |
| Shopping Cart by Vendor, Shopping Cart by Vendor                                                                               | 91                                         |
| Stray, Roam                                                                                                                    | 90                                         |
| Investigation, Barking (Dogs Only)                                                                                             | 87                                         |
| Notify Supervisor, Garbage                                                                                                     | 76                                         |
| Stray, Sick                                                                                                                    | 74                                         |
| Environmental Health (All Jurisidictions), Food Facility Complaint                                                             | 71                                         |
| Traffic Sign, Non-Emergency                                                                                                    | 70                                         |
| Private Property Complaint, Unmaintained Property (Landscaping)                                                                | 67                                         |
| Roadway Hazard (Potential for Injury or Damage to<br>Vehicles), Roadway Hazard (Potential for Injury or<br>Damage to Vehicles) | 67                                         |
| Owned, Aggressive                                                                                                              | 66                                         |

| Cat2, Cat3                                                                                                  | Customer<br>Service Report<br>Interactions |
|-------------------------------------------------------------------------------------------------------------|--------------------------------------------|
| Zoning, Other                                                                                               | 62                                         |
| Wild, Injured                                                                                               | 59                                         |
| Owned, Nuisance (No Cats)                                                                                   | 56                                         |
| Investigation, Negligence                                                                                   | 53                                         |
| Aggregate Dumping/Trash Pick Up, Illegal Dumping/Litter<br>Clean Up (Small Items, Garbage) (Non-Vegetation) | 53                                         |
| Dead Animal, Domestic                                                                                       | 52                                         |
| Missed Service, Bulky Waste Pickup                                                                          | 48                                         |
| Sidewalk, Tree Trimming Needed                                                                              | 47                                         |
| Pavement/Pothole, Paving Needs on Street                                                                    | 45                                         |
| Stray, Aggressive                                                                                           | 44                                         |
| Graffiti, Public Right-of-Way                                                                               | 44                                         |
| Building Permits & Inspections (BPI), Building Permits and Inspections Complaints                           | 44                                         |
| Notify Supervisor, Recycling                                                                                | 39                                         |
| Abandoned Vehicles, Inoperable                                                                              | 39                                         |
| Street Lights, Light Out                                                                                    | 38                                         |
| Maintenance Request, Maintenance Request                                                                    | 38                                         |
| Dead Animal, Wild                                                                                           | 38                                         |
| Traffic Signal, Cycling/Detection Problem                                                                   | 36                                         |
| Stray, Confined                                                                                             | 35                                         |
| Sidewalk, Curb, Gutter, and Sidewalk Repair                                                                 | 33                                         |
| Tree Complaint, Tree Down                                                                                   | 32                                         |
| Investigation, Cruelty                                                                                      | 31                                         |

| Cat2, Cat3                                                                  | Customer<br>Service Report<br>Interactions |
|-----------------------------------------------------------------------------|--------------------------------------------|
| Illegal Camp, Occupied                                                      | 30                                         |
| Landscape/Vegetation, Request                                               | 30                                         |
| Sub-Standard Housing, Other Encroachment Violation, Basketball Hoop/Garbage | 30<br>29                                   |
| Sweeper Request, Sweeper                                                    | 29                                         |
| Notify Supervisor, Organics                                                 | 28                                         |
| Wild, Sick                                                                  | 25                                         |
| Landscape/Vegetation, Miscellaneous Vegetation/Tree Calls                   | 22                                         |
| Stray, Traffic                                                              | 21                                         |
| Traffic Investigations, Request                                             | 21                                         |
| Traffic Signal, Flashing Red                                                | 21                                         |
| Assist (On-Scene Only), Police/Sheriff                                      | 20                                         |
| Environmental Health (All Jurisidictions), Commercial<br>Noise Complaint    | 20                                         |
| Stray, Vet/Business Confined                                                | 20                                         |
| Traffic Signal, All Signals Dark                                            | 20                                         |
| Dead Animal, In Traffic                                                     | 19                                         |
| Investigation, Bite - NOT Happening NOW                                     | 19                                         |
| Traffic Sign, New Sign Request                                              | 19                                         |
| Tree Complaint, Broken/Hanging Tree Limb                                    | 19                                         |
| Abandoned Vehicles, Dismantled                                              | 18                                         |
| Abandoned Vehicles, Wrecked                                                 | 18                                         |
| Trash and Debris, Trash and Debris                                          | 18                                         |

| Zoning, Fence Residential Graffiti, Private Property Zoning, Occupied Mobile Home/Motorhome/RV Zoning Complaint Graffiti, Sign Traffic Signal, Pedestrian Signal Inoperative Traffic Sign, Emergency (Stop, Yield, or RR Crossing) Tree Complaint, Tree Obstructing Traffic Signal, Long Red/Short Green        |    |
|-----------------------------------------------------------------------------------------------------------------------------------------------------------------------------------------------------------------------------------------------------------------------------------------------------------------|----|
| Zoning, Fence Residential  Graffiti, Private Property  Zoning, Occupied Mobile Home/Motorhome/RV Zoning Complaint  Graffiti, Sign  Traffic Signal, Pedestrian Signal Inoperative  Traffic Sign, Emergency (Stop, Yield, or RR Crossing)  Tree Complaint, Tree Obstructing  Traffic Signal, Long Red/Short Green |    |
| Graffiti, Private Property  Zoning, Occupied Mobile Home/Motorhome/RV Zoning Complaint  Graffiti, Sign  Traffic Signal, Pedestrian Signal Inoperative  Traffic Sign, Emergency (Stop, Yield, or RR Crossing)  Tree Complaint, Tree Obstructing  Traffic Signal, Long Red/Short Green                            | 17 |
| Zoning, Occupied Mobile Home/Motorhome/RV Zoning Complaint Graffitl, Sign Traffic Signal, Pedestrian Signal Inoperative Traffic Sign, Emergency (Stop, Yield, or RR Crossing) Tree Complaint, Tree Obstructing Traffic Signal, Long Red/Short Green                                                             | 16 |
| Complaint Graffiti, Sign Traffic Signal, Pedestrian Signal Inoperative Traffic Sign, Emergency (Stop, Yield, or RR Crossing) Tree Complaint, Tree Obstructing Traffic Signal, Long Red/Short Green                                                                                                              | 16 |
| Traffic Signal, Pedestrian Signal Inoperative  Traffic Sign, Emergency (Stop, Yield, or RR Crossing)  Tree Complaint, Tree Obstructing  Traffic Signal, Long Red/Short Green                                                                                                                                    | 15 |
| Traffic Sign, Emergency (Stop, Yield, or RR Crossing)  Tree Complaint, Tree Obstructing  Traffic Signal, Long Red/Short Green                                                                                                                                                                                   | 15 |
| Tree Complaint, Tree Obstructing Traffic Signal, Long Red/Short Green                                                                                                                                                                                                                                           | 14 |
| Traffic Signal, Long Red/Short Green                                                                                                                                                                                                                                                                            | 14 |
| 0 , 0 ,                                                                                                                                                                                                                                                                                                         | 13 |
| Traffic Signal Light Out                                                                                                                                                                                                                                                                                        | 13 |
| Harrie Signal, Light Out                                                                                                                                                                                                                                                                                        | 13 |
| Investigation, Tethered                                                                                                                                                                                                                                                                                         | 13 |
| Ditches/Culverts, Culvert/Pipe Repair or Cleaning                                                                                                                                                                                                                                                               | 13 |
| Business Licenses, Operating without License                                                                                                                                                                                                                                                                    | 13 |
| Pavement/Pothole, Sink Hole in Roadway                                                                                                                                                                                                                                                                          | 12 |
| Tree Complaint, Request                                                                                                                                                                                                                                                                                         | 11 |
| Traffic Investigations, Speeding                                                                                                                                                                                                                                                                                | 11 |
| Owned, Animal Feces Complaint                                                                                                                                                                                                                                                                                   | 11 |
| Notify Supervisor, Bulky Waste Pickup                                                                                                                                                                                                                                                                           | 11 |
| Landscape/Vegetation, Maintenance Request for<br>Oleanders and Other Plants on Frontages and Roadside                                                                                                                                                                                                           | 11 |
| Investigation, Kennel                                                                                                                                                                                                                                                                                           | 11 |