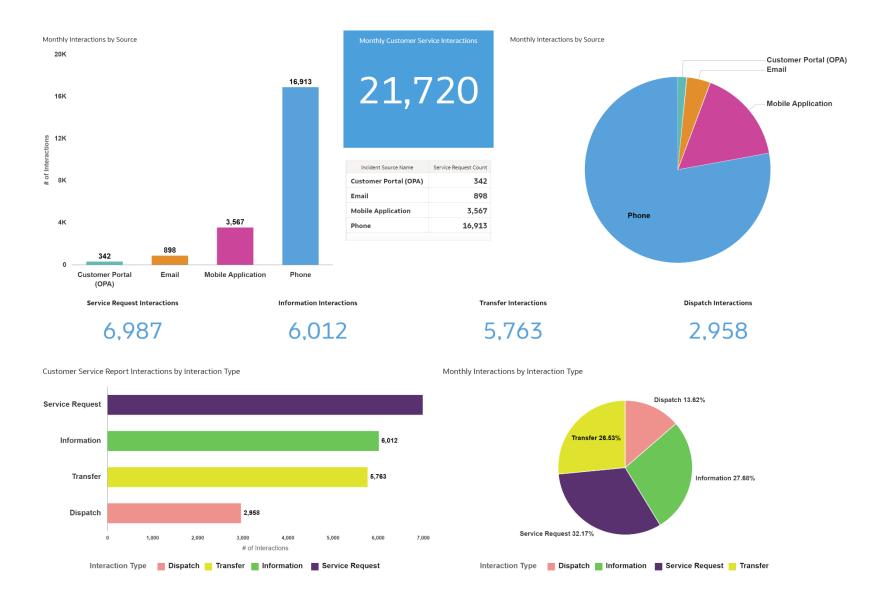

# **Service Request Interaction Totals (>10 Requests) by Category**

## Service Request Interaction Totals

Service Request Interaction Totals (>10 requests) by Category

| Cat2, Cat3                                                                                                                     | Customer<br>Service Report<br>Interactions |
|--------------------------------------------------------------------------------------------------------------------------------|--------------------------------------------|
| Missed Service, Garbage                                                                                                        | 1,045                                      |
| Illegal Dumping, Illegal Dumping                                                                                               | 811                                        |
| Missed Service, Organics                                                                                                       | 594                                        |
| Missed Service, Recycling                                                                                                      | 453                                        |
| Pavement/Pothole, Pothole/Chuckhole Repair                                                                                     | 377                                        |
| Private Property Vehicle, Parked on Lawn                                                                                       | 269                                        |
| Private Property Complaint, Junk/Rubbish                                                                                       | 268                                        |
| Private Property Vehicle, Non-Operable (Commercial Included)                                                                   | 126                                        |
| Dead Animal, Roadside                                                                                                          | 95                                         |
| Stray, Injured                                                                                                                 | 92                                         |
| Shopping Cart by Vendor, Shopping Cart by Vendor                                                                               | 91                                         |
| Stray, Roam                                                                                                                    | 90                                         |
| Investigation, Barking (Dogs Only)                                                                                             | 87                                         |
| Notify Supervisor, Garbage                                                                                                     | 76                                         |
| Stray, Sick                                                                                                                    | 74                                         |
| Environmental Health (All Jurisidictions), Food Facility Complaint                                                             | 71                                         |
| Traffic Sign, Non-Emergency                                                                                                    | 70                                         |
| Private Property Complaint, Unmaintained Property (Landscaping)                                                                | 67                                         |
| Roadway Hazard (Potential for Injury or Damage to<br>Vehicles), Roadway Hazard (Potential for Injury or<br>Damage to Vehicles) | 67                                         |
| Owned, Aggressive                                                                                                              | 66                                         |