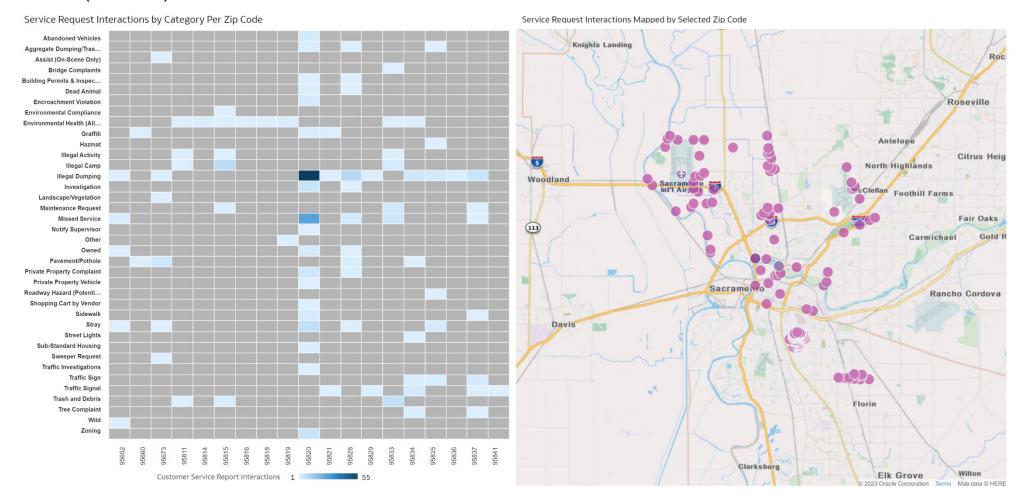

## Service Request Interaction Totals

Service Request Interaction Totals (>10 requests) by Category

| Cat2, Cat3                                                                                                                     | Customer<br>Service Report<br>Interactions |
|--------------------------------------------------------------------------------------------------------------------------------|--------------------------------------------|
| Missed Service, Garbage                                                                                                        | 1,045                                      |
| Illegal Dumping, Illegal Dumping                                                                                               | 811                                        |
| Missed Service, Organics                                                                                                       | 594                                        |
| Missed Service, Recycling                                                                                                      | 453                                        |
| Pavement/Pothole, Pothole/Chuckhole Repair                                                                                     | 377                                        |
| Private Property Vehicle, Parked on Lawn                                                                                       | 269                                        |
| Private Property Complaint, Junk/Rubbish                                                                                       | 268                                        |
| Private Property Vehicle, Non-Operable (Commercial Included)                                                                   | 126                                        |
| Dead Animal, Roadside                                                                                                          | 95                                         |
| Stray, Injured                                                                                                                 | 92                                         |
| Shopping Cart by Vendor, Shopping Cart by Vendor                                                                               | 91                                         |
| Stray, Roam                                                                                                                    | 90                                         |
| Investigation, Barking (Dogs Only)                                                                                             | 87                                         |
| Notify Supervisor, Garbage                                                                                                     | 76                                         |
| Stray, Sick                                                                                                                    | 74                                         |
| Environmental Health (All Jurisidictions), Food Facility Complaint                                                             | 71                                         |
| Traffic Sign, Non-Emergency                                                                                                    | 70                                         |
| Private Property Complaint, Unmaintained Property (Landscaping)                                                                | 67                                         |
| Roadway Hazard (Potential for Injury or Damage to<br>Vehicles), Roadway Hazard (Potential for Injury or<br>Damage to Vehicles) | 67                                         |
| Owned, Aggressive                                                                                                              | 66                                         |

| Cat2, Cat3                                                                                                  | Customer<br>Service Report<br>Interactions |
|-------------------------------------------------------------------------------------------------------------|--------------------------------------------|
| Zoning, Other                                                                                               | 62                                         |
| Wild, Injured                                                                                               | 59                                         |
| Owned, Nuisance (No Cats)                                                                                   | 56                                         |
| Investigation, Negligence                                                                                   | 53                                         |
| Aggregate Dumping/Trash Pick Up, Illegal Dumping/Litter<br>Clean Up (Small Items, Garbage) (Non-Vegetation) | 53                                         |
| Dead Animal, Domestic                                                                                       | 52                                         |
| Missed Service, Bulky Waste Pickup                                                                          | 48                                         |
| Sidewalk, Tree Trimming Needed                                                                              | 47                                         |
| Pavement/Pothole, Paving Needs on Street                                                                    | 45                                         |
| Stray, Aggressive                                                                                           | 44                                         |
| Graffiti, Public Right-of-Way                                                                               | 44                                         |
| Building Permits & Inspections (BPI), Building Permits and Inspections Complaints                           | 44                                         |
| Notify Supervisor, Recycling                                                                                | 39                                         |
| Abandoned Vehicles, Inoperable                                                                              | 39                                         |
| Street Lights, Light Out                                                                                    | 38                                         |
| Maintenance Request, Maintenance Request                                                                    | 38                                         |
| Dead Animal, Wild                                                                                           | 38                                         |
| Traffic Signal, Cycling/Detection Problem                                                                   | 36                                         |
| Stray, Confined                                                                                             | 35                                         |
| Sidewalk, Curb, Gutter, and Sidewalk Repair                                                                 | 33                                         |
| Tree Complaint, Tree Down                                                                                   | 32                                         |
| Investigation, Cruelty                                                                                      | 31                                         |

| Cat2, Cat3                                                                  | Customer<br>Service Report<br>Interactions |
|-----------------------------------------------------------------------------|--------------------------------------------|
| Illegal Camp, Occupied                                                      | 30                                         |
| Landscape/Vegetation, Request                                               | 30                                         |
| Sub-Standard Housing, Other Encroachment Violation, Basketball Hoop/Garbage | 30<br>29                                   |
| Sweeper Request, Sweeper                                                    | 29                                         |
| Notify Supervisor, Organics                                                 | 28                                         |
| Wild, Sick                                                                  | 25                                         |
| Landscape/Vegetation, Miscellaneous Vegetation/Tree Calls                   | 22                                         |
| Stray, Traffic                                                              | 21                                         |
| Traffic Investigations, Request                                             | 21                                         |
| Traffic Signal, Flashing Red                                                | 21                                         |
| Assist (On-Scene Only), Police/Sheriff                                      | 20                                         |
| Environmental Health (All Jurisidictions), Commercial<br>Noise Complaint    | 20                                         |
| Stray, Vet/Business Confined                                                | 20                                         |
| Traffic Signal, All Signals Dark                                            | 20                                         |
| Dead Animal, In Traffic                                                     | 19                                         |
| Investigation, Bite - NOT Happening NOW                                     | 19                                         |
| Traffic Sign, New Sign Request                                              | 19                                         |
| Tree Complaint, Broken/Hanging Tree Limb                                    | 19                                         |
| Abandoned Vehicles, Dismantled                                              | 18                                         |
| Abandoned Vehicles, Wrecked                                                 | 18                                         |
| Trash and Debris, Trash and Debris                                          | 18                                         |

| Zoning, Fence Residential Graffiti, Private Property Zoning, Occupied Mobile Home/Motorhome/RV Zoning Complaint Graffiti, Sign Traffic Signal, Pedestrian Signal Inoperative Traffic Sign, Emergency (Stop, Yield, or RR Crossing) Tree Complaint, Tree Obstructing Traffic Signal, Long Red/Short Green        |    |
|-----------------------------------------------------------------------------------------------------------------------------------------------------------------------------------------------------------------------------------------------------------------------------------------------------------------|----|
| Zoning, Fence Residential  Graffiti, Private Property  Zoning, Occupied Mobile Home/Motorhome/RV Zoning Complaint  Graffiti, Sign  Traffic Signal, Pedestrian Signal Inoperative  Traffic Sign, Emergency (Stop, Yield, or RR Crossing)  Tree Complaint, Tree Obstructing  Traffic Signal, Long Red/Short Green |    |
| Graffiti, Private Property  Zoning, Occupied Mobile Home/Motorhome/RV Zoning Complaint  Graffiti, Sign  Traffic Signal, Pedestrian Signal Inoperative  Traffic Sign, Emergency (Stop, Yield, or RR Crossing)  Tree Complaint, Tree Obstructing  Traffic Signal, Long Red/Short Green                            | 17 |
| Zoning, Occupied Mobile Home/Motorhome/RV Zoning Complaint Graffitl, Sign Traffic Signal, Pedestrian Signal Inoperative Traffic Sign, Emergency (Stop, Yield, or RR Crossing) Tree Complaint, Tree Obstructing Traffic Signal, Long Red/Short Green                                                             | 16 |
| Complaint Graffiti, Sign Traffic Signal, Pedestrian Signal Inoperative Traffic Sign, Emergency (Stop, Yield, or RR Crossing) Tree Complaint, Tree Obstructing Traffic Signal, Long Red/Short Green                                                                                                              | 16 |
| Traffic Signal, Pedestrian Signal Inoperative  Traffic Sign, Emergency (Stop, Yield, or RR Crossing)  Tree Complaint, Tree Obstructing  Traffic Signal, Long Red/Short Green                                                                                                                                    | 15 |
| Traffic Sign, Emergency (Stop, Yield, or RR Crossing)  Tree Complaint, Tree Obstructing  Traffic Signal, Long Red/Short Green                                                                                                                                                                                   | 15 |
| Tree Complaint, Tree Obstructing Traffic Signal, Long Red/Short Green                                                                                                                                                                                                                                           | 14 |
| Traffic Signal, Long Red/Short Green                                                                                                                                                                                                                                                                            | 14 |
| 0 , 0 ,                                                                                                                                                                                                                                                                                                         | 13 |
| Traffic Signal Light Out                                                                                                                                                                                                                                                                                        | 13 |
| Harrie Signal, Light Out                                                                                                                                                                                                                                                                                        | 13 |
| Investigation, Tethered                                                                                                                                                                                                                                                                                         | 13 |
| Ditches/Culverts, Culvert/Pipe Repair or Cleaning                                                                                                                                                                                                                                                               | 13 |
| Business Licenses, Operating without License                                                                                                                                                                                                                                                                    | 13 |
| Pavement/Pothole, Sink Hole in Roadway                                                                                                                                                                                                                                                                          | 12 |
| Tree Complaint, Request                                                                                                                                                                                                                                                                                         | 11 |
| Traffic Investigations, Speeding                                                                                                                                                                                                                                                                                | 11 |
| Owned, Animal Feces Complaint                                                                                                                                                                                                                                                                                   | 11 |
| Notify Supervisor, Bulky Waste Pickup                                                                                                                                                                                                                                                                           | 11 |
| Landscape/Vegetation, Maintenance Request for<br>Oleanders and Other Plants on Frontages and Roadside                                                                                                                                                                                                           | 11 |
| Investigation, Kennel                                                                                                                                                                                                                                                                                           | 11 |