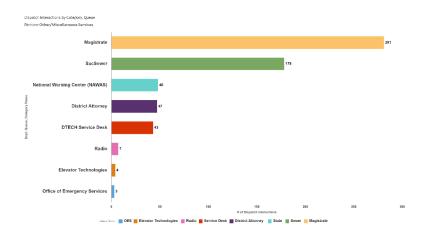

## Other/Miscellaneous Services

| Service Definitions                                   |                                                                                                                                                                                                                                                                                                  |
|-------------------------------------------------------|--------------------------------------------------------------------------------------------------------------------------------------------------------------------------------------------------------------------------------------------------------------------------------------------------|
| Sacramento Area Sewer<br>District                     | Dispatch Services for any SASD reported issues such as backup into structure, cleanout overflow, odor, slow drain, etc.                                                                                                                                                                          |
| Magistrate                                            | Dispatch Services for allied agencies requesting judge for emergency protective orders, search warrants, etc.                                                                                                                                                                                    |
| District Attorney                                     | Dispatch Services for arrest warrants, homicides, officer-involved shootings, narcotics, etc.                                                                                                                                                                                                    |
| DTECH Service Desk                                    | Dispatch Services for all DTECH Service Desk support requests, incidents processed in JIRA, and any priority issues are transferred to the appropriate tech team                                                                                                                                 |
| National Warning Center (NAWAS)                       | Dispatch Services for Hazardous Spill Reports, tsunami and earthquake warnings, mass service outages, etc.                                                                                                                                                                                       |
| Elevator                                              | Dispatch Services for county-maintained elevators for emergency trapped, repair/maintenance services                                                                                                                                                                                             |
| Emergency Medical<br>Services (MHOAC)                 | Dispatch Services for 24/7 on-Call Emergency Medical Duty Officer Notification in regards to Medical Facilities requesting assistance such as Hospitals, Mental Health/Skilled Nursing Facilities, Fire Departments, Various County Departments for in progress emergencies or emergency drills. |
| Office of Emergency<br>Services                       | Dispatch Services for 24/7 on-call Emergency Alert Officer Notification in regards to extreme weather, mass casualty incident, levee break/creek/water levels, terrorism, media, fire, evacuations, emergency drills, mutual aid, and more                                                       |
| Radio Site,<br>Tac Channel,<br>Reservation Visitation | Dispatch Services Log of any authorized allied agency personnel reserving radio mutual aid channels for coordinated events or training and personnel entering county radio site locations for scheduled maintenance work.                                                                        |