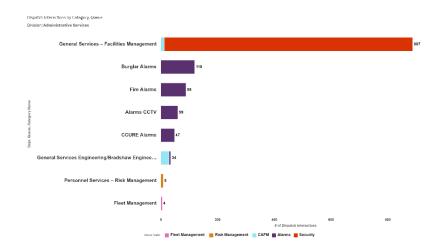

# **Dispatch Service Request**

#### Administrative Services

| Service Definitions                                  |                                                                                                                                                                                                                                         |  |
|------------------------------------------------------|-----------------------------------------------------------------------------------------------------------------------------------------------------------------------------------------------------------------------------------------|--|
| General Services<br>Engineering/Bradshaw Engineering | Dispatch Services for Downtown and Bradshaw Facility Engineers to respond for fire/environmental alarms, generator testing, electrical, plumbing issues in county maintained buildings, etc.                                            |  |
| General Services Facilities<br>Management            | Dispatch Services for Facilities Management staff such as engineer (alarms, reported issues), janitorial, electrical, plumbing, CCURE card readers, etc.                                                                                |  |
| Fleet Management                                     | Dispatch Services for Fleet Management regarding County employees in County issued vehicles and Emergency/Non-Emergency Fuel Pump Stations                                                                                              |  |
| Fire Alarms                                          | Dispatch Services for fire alarm/activation or system testing within county-owned/leased facilities for engineer/alarm technician response                                                                                              |  |
| CCURE Alarms                                         | Dispatch Services for CCURE alarm/activation or badging issues within county-owned buildings, CCURE card reader, badge access, panic alarms, etc.                                                                                       |  |
| Burglar Alarms                                       | Dispatch Services for burglary alarm/activation or system testing within county-owned leased facilities for security unit response                                                                                                      |  |
| Alarms CCTV                                          | Dispatch Services for Law Enforcement, Alarm Technicians, Property Responsible based on received audible alarms or visual video footage being monitored by the call center staff 24/7 for site intrusions or strange activity observed. |  |
| Personnel Services<br>Risk Management                | Dispatch Services for county vehicle accident/towing services, claims, etc.                                                                                                                                                             |  |