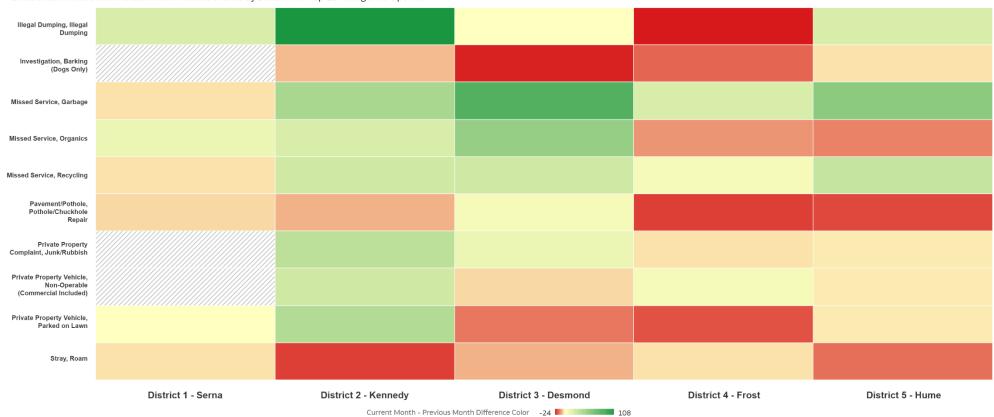

#### Previous Month Comparison of Service Request

#### Previous Month Trend of Service Request Interactions Per District

Monthly Comparison: Service Requests by District

|                      | 2024-04                   | 2024-05                   |
|----------------------|---------------------------|---------------------------|
| District Name        | Service Request Map Count | Service Request Map Count |
| District 1 - Serna   | 233                       | 259                       |
| District 2 - Kennedy | 1,027                     | 1,361                     |
| District 3 - Desmond | 2,566                     | 2,718                     |
| District 4 - Frost   | 1,839                     | 1,718                     |
| District 5 - Hume    | 828                       | 869                       |

Difference in Interaction Totals From Previous Month by District for Top 10 Categories Opened

## Previous Month Comparison (continued)

#### Difference in Interaction Totals From Previous Month by District for Top 10 Categories

Top 10 Customer Service Report Interactions by Category Level 2 Name,

|                                                              | District 1 - Serna                                 | District 2 - Kennedy                               | District 3 - Desmond                               | District 4 - Frost                                 | District 5 - Hume                                  |                    |
|--------------------------------------------------------------|----------------------------------------------------|----------------------------------------------------|----------------------------------------------------|----------------------------------------------------|----------------------------------------------------|--------------------|
|                                                              |                                                    | _                                                  |                                                    |                                                    |                                                    | <b>Grand Total</b> |
| Cat2, Cat3                                                   | Current Month - Previous Month<br>Difference Color | Current Month - Previous Month<br>Difference Color | Current Month - Previous Month Difference<br>Color | Current Month - Previous Month<br>Difference Color | Current Month - Previous Month<br>Difference Color |                    |
| Missed Service, Garbage                                      | -3                                                 | 40                                                 | 83                                                 | 17                                                 | 53                                                 | 190                |
| Illegal Dumping, Illegal Dumping                             | 20                                                 | 108                                                | 0                                                  | -24                                                | 19                                                 | 123                |
| Missed Service, Recycling                                    | -3                                                 | 21                                                 | 21                                                 | 3                                                  | 26                                                 | 68                 |
| Missed Service, Organics                                     | 10                                                 | 20                                                 | 51                                                 | -11                                                | -13                                                | 57                 |
| Private Property Complaint, Junk/Rubbish                     |                                                    | 31                                                 | 10                                                 | -3                                                 | -2                                                 | 39                 |
| Private Property Vehicle, Non-Operable (Commercial Included) |                                                    | 21                                                 | -4                                                 | 4                                                  | -2                                                 | 18                 |
| Private Property Vehicle, Parked on Lawn                     | 0                                                  | 34                                                 | -14                                                | -18                                                | -2                                                 | 0                  |
| Pavement/Pothole, Pothole/Chuckhole Repair                   | -4                                                 | -8                                                 | 6                                                  | -20                                                | -19                                                | -45                |
| Stray, Roam                                                  | -3                                                 | -20                                                | -8                                                 | -3                                                 | -15                                                | -49                |
| Investigation, Barking (Dogs Only)                           |                                                    | -7                                                 | -23                                                | -16                                                | -3                                                 | -51                |
| Grand Total                                                  | 17                                                 | 240                                                | 122                                                | -71                                                | 42                                                 | 350                |