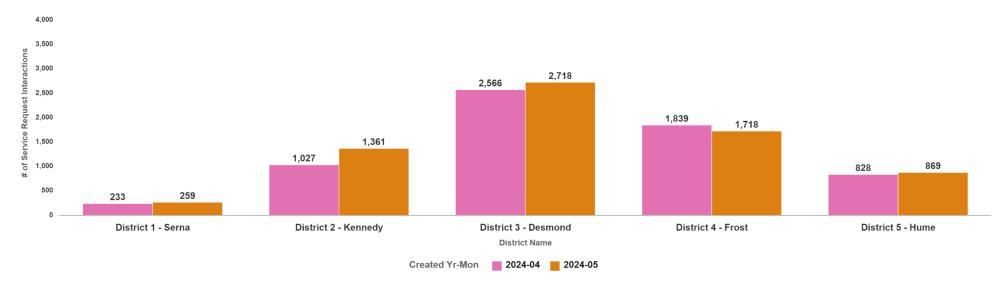

#### Previous Month Comparison of Service Request

#### Previous Month Trend of Service Request Interactions Per District

Monthly Comparison: Service Requests by District

|                      | 2024-04                   | 2024-05                   |
|----------------------|---------------------------|---------------------------|
| District Name        | Service Request Map Count | Service Request Map Count |
| District 1 - Serna   | 233                       | 259                       |
| District 2 - Kennedy | 1,027                     | 1,361                     |
| District 3 - Desmond | 2,566                     | 2,718                     |
| District 4 - Frost   | 1,839                     | 1,718                     |
| District 5 - Hume    | 828                       | 869                       |