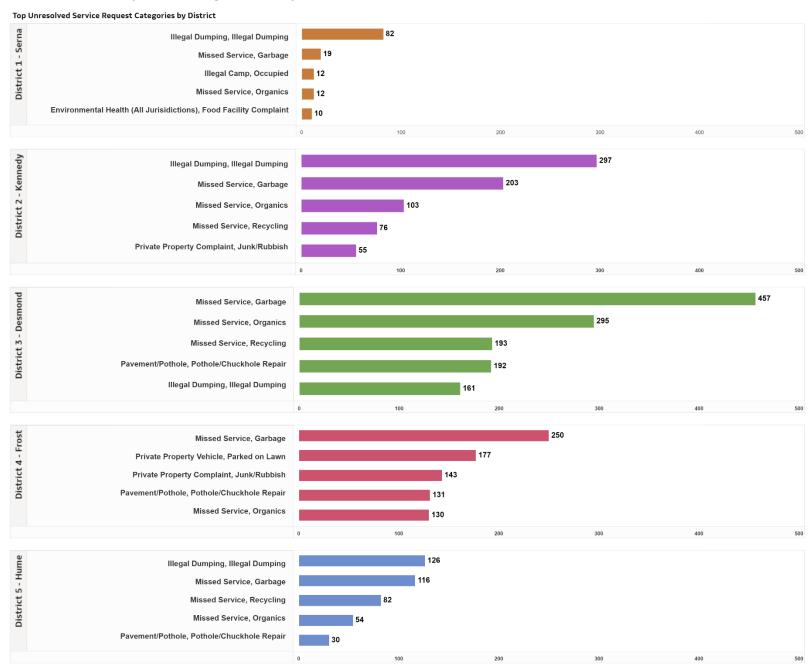

## **Top Unresolved Service Request**

#### Top Unresolved Service Request Categories | by Districts

### Top 10 Unresolved Service Request Categories

Monthly Customer Service Report

May 1, 2024 - May 31, 2024