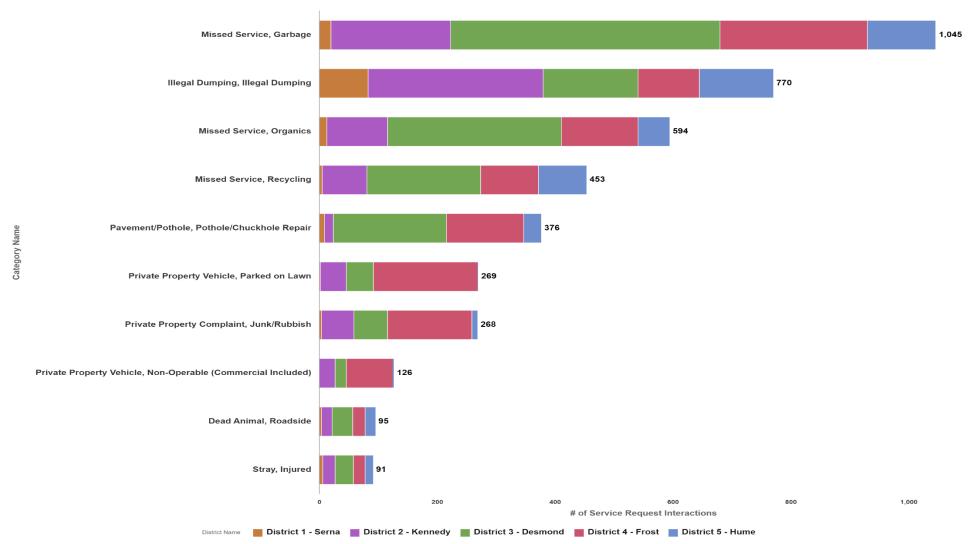

## Service Request Interaction Totals

Service Request Interaction Totals (>10 requests) by Category

| Cat2, Cat3                                                                                                                     | Customer<br>Service Report<br>Interactions |
|--------------------------------------------------------------------------------------------------------------------------------|--------------------------------------------|
| Missed Service, Garbage                                                                                                        | 1,045                                      |
| Illegal Dumping, Illegal Dumping                                                                                               | 811                                        |
| Missed Service, Organics                                                                                                       | 594                                        |
| Missed Service, Recycling                                                                                                      | 453                                        |
| Pavement/Pothole, Pothole/Chuckhole Repair                                                                                     | 377                                        |
| Private Property Vehicle, Parked on Lawn                                                                                       | 269                                        |
| Private Property Complaint, Junk/Rubbish                                                                                       | 268                                        |
| Private Property Vehicle, Non-Operable (Commercial Included)                                                                   | 126                                        |
| Dead Animal, Roadside                                                                                                          | 95                                         |
| Stray, Injured                                                                                                                 | 92                                         |
| Shopping Cart by Vendor, Shopping Cart by Vendor                                                                               | 91                                         |
| Stray, Roam                                                                                                                    | 90                                         |
| Investigation, Barking (Dogs Only)                                                                                             | 87                                         |
| Notify Supervisor, Garbage                                                                                                     | 76                                         |
| Stray, Sick                                                                                                                    | 74                                         |
| Environmental Health (All Jurisidictions), Food Facility Complaint                                                             | 71                                         |
| Traffic Sign, Non-Emergency                                                                                                    | 70                                         |
| Private Property Complaint, Unmaintained Property (Landscaping)                                                                | 67                                         |
| Roadway Hazard (Potential for Injury or Damage to<br>Vehicles), Roadway Hazard (Potential for Injury or<br>Damage to Vehicles) | 67                                         |
| Owned, Aggressive                                                                                                              | 66                                         |

#### Top 10 Service Requests Categories Opened | With Districts