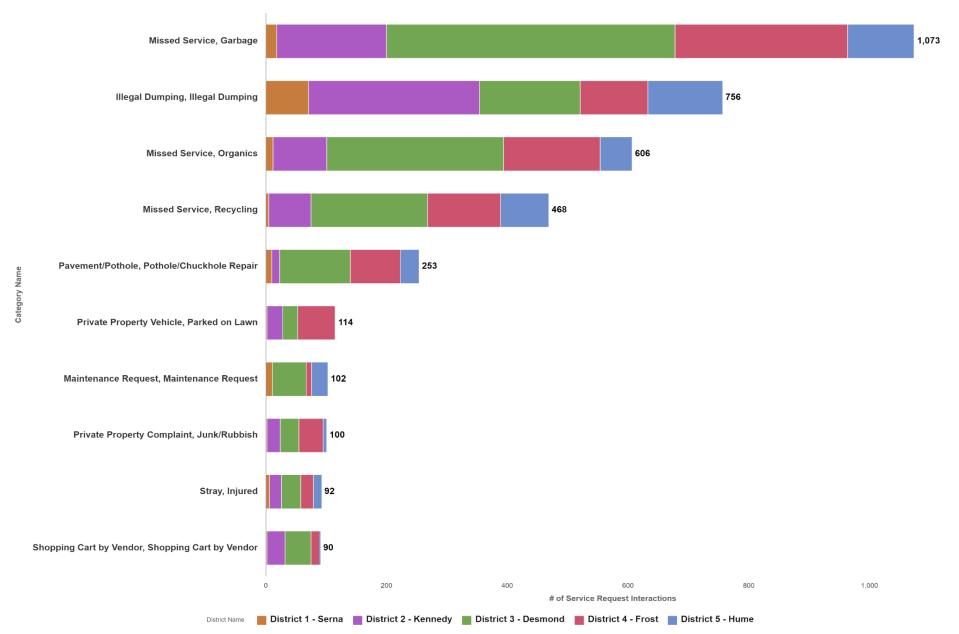

#### Top 10 Service Requests Categories Closed | With Districts

## Top 5 Service Requests Categories Closed | by Districts