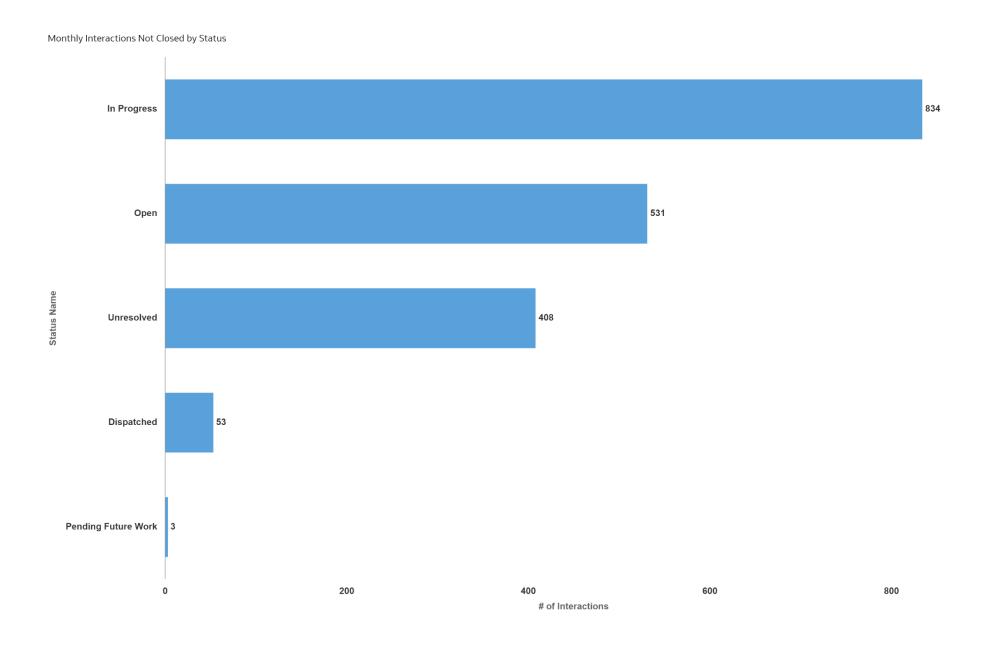

| 11 |

## **Total Service Requests Opened**

#### Top 10 Service Requests Categories Opened | With Districts





## **Top Service Requests Opened**

#### Top 5 Service Requests Opened | by Districts





#### Top 10 Service Requests Categories Closed | With Districts





## **Top Service Requests Closed**

## Top 5 Service Requests Categories Closed | by Districts



## **Top Unresolved Service Request**

#### Top Unresolved Service Request Categories | by Districts



### Top 10 Unresolved Service Request Categories





Monthly Customer Service Report

May 1, 2024 - May 31, 2024

# **Monthly Interactions Not Closed by Status**



## **Board of Supervisor District Information**

#### Service Requests Opened by District



## **Board of Supervisor District Information**

#### Service Requests Closed by District



## **Board of Supervisors District Information**

#### Previous Month Comparison of Service Request





#### Previous Month Trend of Service Request Interactions Per District



Monthly Comparison: Service Requests by District

|                      | 2024-04                   | 2024-05                   |
|----------------------|---------------------------|---------------------------|
| District Name        | Service Request Map Count | Service Request Map Count |
| District 1 - Serna   | 233                       | 259                       |
| District 2 - Kennedy | 1,027                     | 1,361