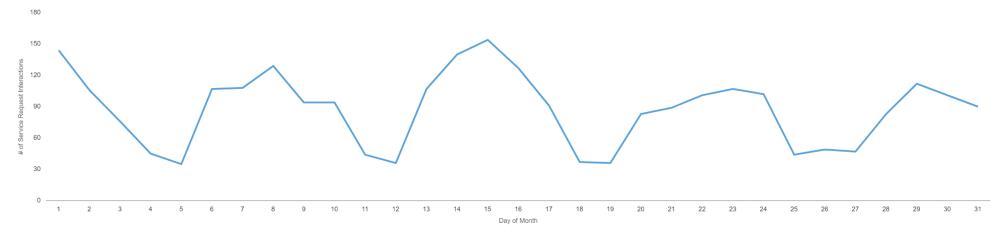

District 1

Service Requests Created Service Requests Closed

259

195

Day of Month

District Name. Customer Service Report Interactions