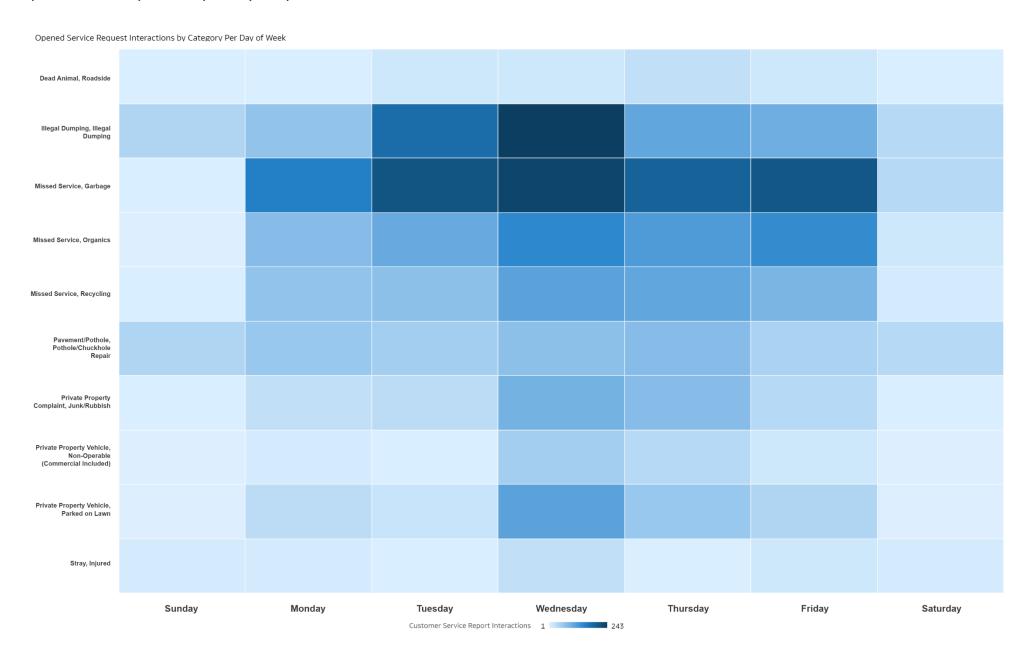

ued)



District 3

Service Requests Created

Service Requests Closed

2,718

2,039

Service Request Interactions Created by Day of Month



District Name, Customer Service Report Interactions



# of Service Requests

2.718K 2.718K

#### District 3 (continued)



20

District 4

Service Requests Created Service Requests Closed

1,718

1,049

Service Request Interactions Created by Day of Month



District Name, Customer Service Report Interactions



# of Service Requests

1.718K 1.718K

#### District 4 (continued)



District 5

Service Requests Created Service Requests Closed

869

706

Service Request Interactions Created by Day of Month



District Name, Customer Service Report Interactions



# of Service Requests

#### District 5 (continued)



### Top Service Requests Open by Day



## Top Service Requests Closed by Day



#### Opened/Closed by Department/Division





#### Greater Than 10 Service Requests



#### Average Days to Close Service Requests



## Number of Service Request Interactions Per Category with Average Days to Close

# of Service Request Interactions Per Category with Avg Days to Close

| Category Group           | Category Level 2 Name                                       | Customer Service<br>Report Interactions | Avg<br>Days to<br>Close |
|--------------------------|-------------------------------------------------------------|-----------------------------------------|-------------------------|
| Waste Management         | Calendar Request                                            | 8                                       | 0.00