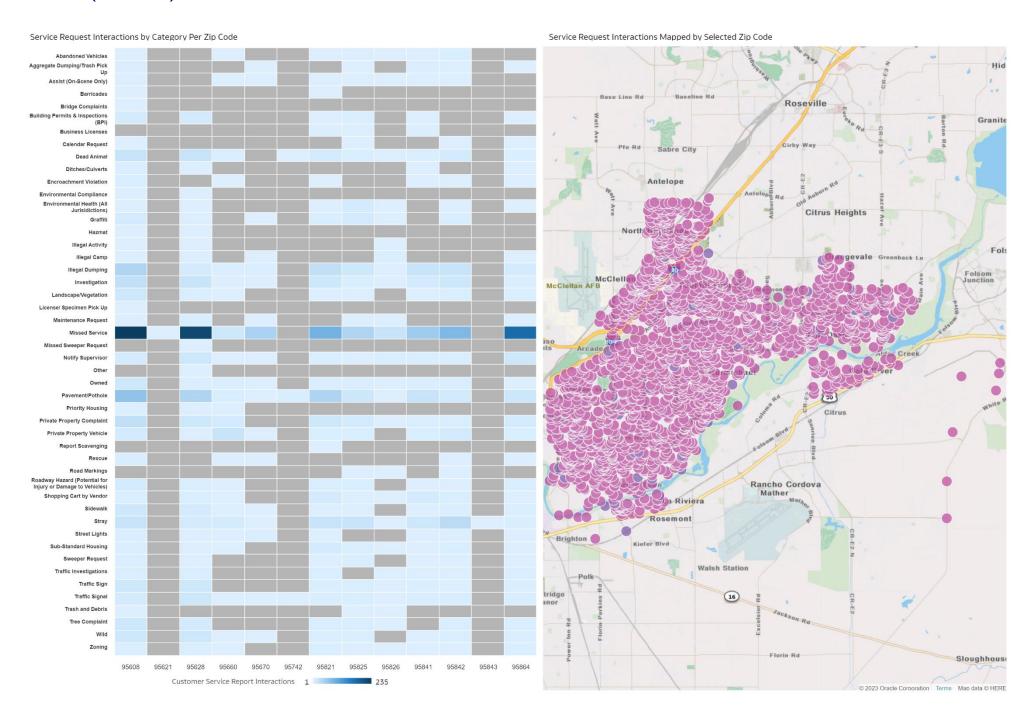

#### District 1 (continued)

District 2

Service Requests Created

Service Requests Closed

2,718

2,039

Service Request Interactions Created by Day of Month

District Name, Customer Service Report Interactions

#### District 2 (continued)

District 3

Service Requests Created

Service Requests Closed

2,718

2,039

Service Request Interactions Created by Day of Month

District Name, Customer Service Report Interactions