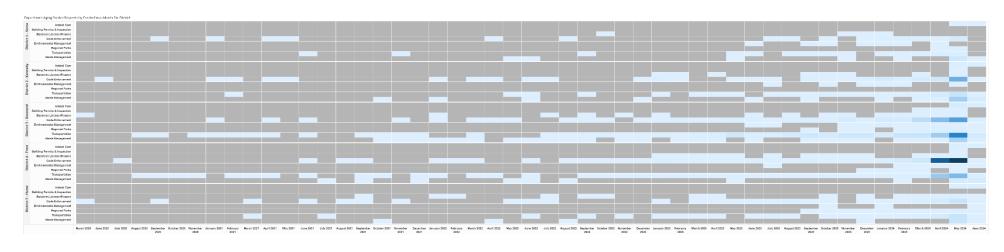

|
| Regional Parks                       | Maintenance Request                  | 106                                     | 92.34                |
| Code Enforcement                     | Zoning                               | 47                                      | 105.37               |
| Code Enforcement                     | Sub-Standard Housing                 | 65                                      | 112.48               |
| Business Licensing                   | Business Licenses                    | 9                                       | 127.51               |
| Regional Parks                       | Other                                | 24                                      | 130.57               |



## Department Aging Requests by Month Created Per District



## **Dispatch Service Definition**

The Sacramento County 311 Communications Center provides dispatch services 24 hours a day 7 days a week for departments that do not have a public facing telephone line. After regular business hours, 311 generates service requests on behalf of most departments and provides immediate notification to departmental on-call staff by radio, telephone, or text message. Departmental staff acknowledge receipt of the request and respond by providing the specific requested service, even after-hours and on holidays. Departments determine what requires an immediate dispatch and which staff members to contact outside of their regular business hours.

| Acronym Glossary |                                                                                           |  |
|-