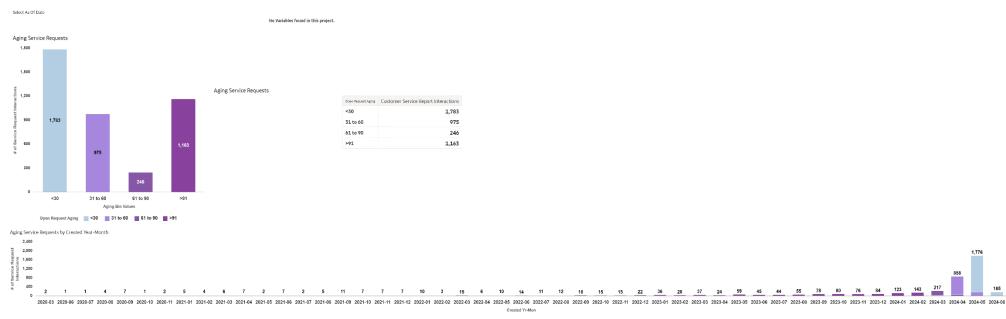

## **Top Unresolved Service Request**

#### Top Unresolved Service Request Categories | by Districts

### Top 10 Unresolved Service Request Categories

Monthly Customer Service Report

May 1, 2024 - May 31, 2024