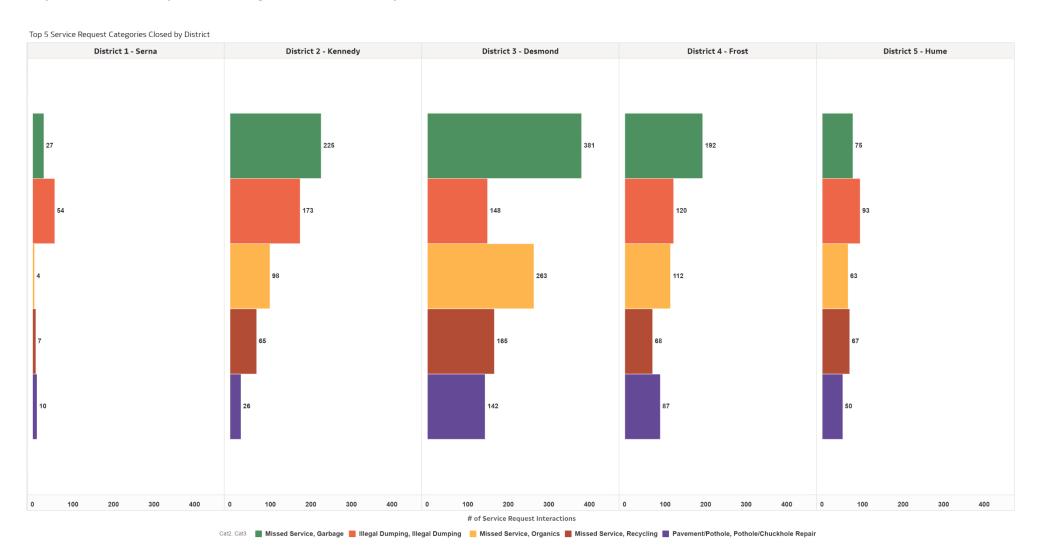

| 11 |
| Investigation, Kennel                                                                                                                                                                                                                                                                                           | 11 |

## **Total Service Requests Opened**

#### Top 10 Service Requests Categories Opened | With Districts





## **Top Service Requests Opened**

#### Top 5 Service Requests Opened | by Districts





#### Top 10 Service Requests Categories Closed | With Districts





## **Top Service Requests Closed**

## Top 5 Service Requests Categories Closed | by Districts



## **Top Unresolved Service Request**

#### Top Unresolved Service Request Categories | by Districts



### Top 10 Unresolved Service Request Categories





Monthly Customer Service Report

May 1, 2024 - May 31, 2024

# **Monthly Interactions Not Closed by Status**



## **Board of Supervisor District Information**

#### Service Requests Opened by District



## **Board of Supervisor District Information**

#### Service Requests Closed by District



## **Board of Supervisors District Information**

#### Previous Month Comparison of Service Request





#### Previous Month Trend of Service Request Interactions Per District



Monthly Comparison: Service Requests by District

|                      | 2024-04                   | 2024-05                   |
|----------------------|--------