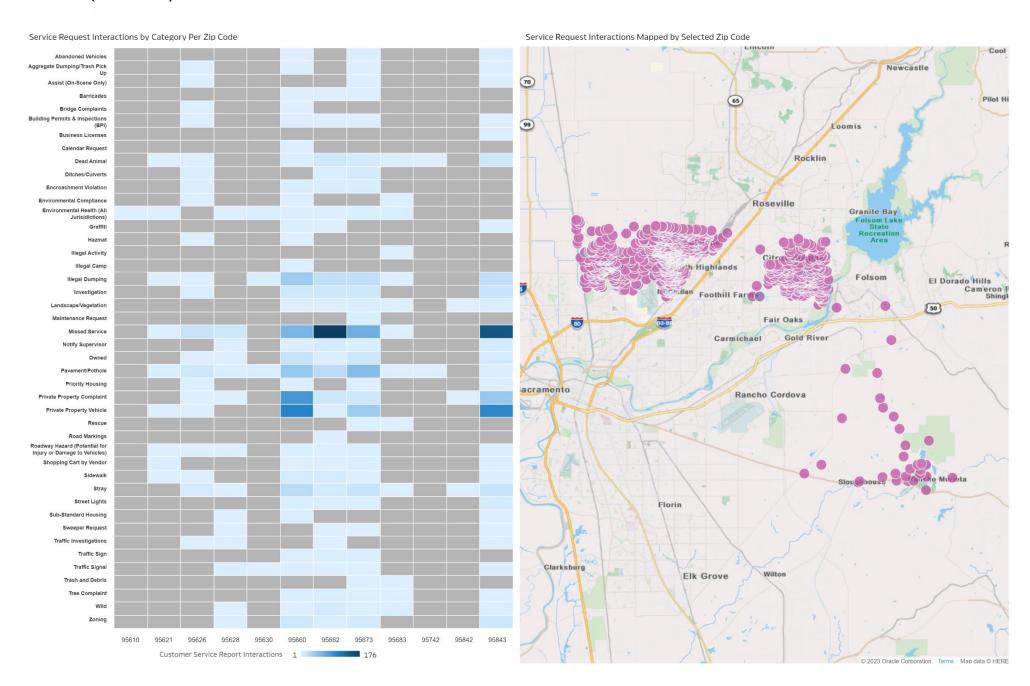

## Service Request Interaction Totals

Service Request Interaction Totals (>10 requests) by Category

| Cat2, Cat3                                                                                                                     | Customer<br>Service Report<br>Interactions |
|--------------------------------------------------------------------------------------------------------------------------------|--------------------------------------------|
| Missed Service, Garbage                                                                                                        | 1,045                                      |
| Illegal Dumping, Illegal Dumping                                                                                               | 811                                        |
| Missed Service, Organics                                                                                                       | 594                                        |
| Missed Service, Recycling                                                                                                      | 453                                        |
| Pavement/Pothole, Pothole/Chuckhole Repair                                                                                     | 377                                        |
| Private Property Vehicle, Parked on Lawn                                                                                       | 269                                        |
| Private Property Complaint, Junk/Rubbish                                                                                       | 268                                        |
| Private Property Vehicle, Non-Operable (Commercial Included)                                                                   | 126                                        |
| Dead Animal, Roadside                                                                                                          | 95                                         |
| Stray, Injured                                                                                                                 | 92                                         |
| Shopping Cart by Vendor, Shopping Cart by Vendor                                                                               | 91                                         |
| Stray, Roam                                                                                                                    | 90                                         |
| Investigation, Barking (Dogs Only)                                                                                             | 87                                         |
| Notify Supervisor, Garbage                                                                                                     | 76                                         |
| Stray, Sick                                                                                                                    | 74                                         |
| Environmental Health (All Jurisidictions), Food Facility Complaint                                                             | 71                                         |
| Traffic Sign, Non-Emergency                                                                                                    | 70                                         |
| Private Property Complaint, Unmaintained Property (Landscaping)                                                                | 67                                         |
| Roadway Hazard (Potential for Injury or Damage to<br>Vehicles), Roadway Hazard (Potential for Injury or<br>Damage to Vehicles) | 67                                         |
| Owned, Aggressive                                                                                                              | 66                                         |

| Cat2, Cat3                                                                                                  | Customer<br>Service Report<br>Interactions |
|-------------------------------------------------------------------------------------------------------------|--------------------------------------------|
| Zoning, Other                                                                                               | 62                                         |
| Wild, Injured                                                                                               | 59                                         |
| Owned, Nuisance (No Cats)                                                                                   | 56                                         |
| Investigation, Negligence                                                                                   | 53                                         |
| Aggregate Dumping/Trash Pick Up, Illegal Dumping/Litter<br>Clean Up (Small Items, Garbage) (Non-Vegetation) | 53                                         |
| Dead Animal, Domestic                                                                                       | 52                                         |
| Missed Service, Bulky Waste Pickup                                                                          | 48                                         |
| Sidewalk, Tree Trimming Needed                                                                              | 47                                         |
| Pavement/Pothole, Paving Needs on Street                                                                    | 45                                         |
| Stray, Aggressive                                                                                           | 44                                         |
| Graffiti, Public Right-of-Way                                                                               | 44                                         |
| Building Permits & Inspections (BPI), Building Permits and Inspections Complaints                           | 44                                         |
| Notify Supervisor, Recycling                                                                                | 39                                         |
| Abandoned Vehicles, Inoperable                                                                              | 39                                         |
| Street Lights, Light Out                                                                                    | 38                                         |
| Maintenance Request, Maintenance Request                                                                    | 38                                         |
| Dead Animal, Wild                                                                                           | 38                                         |
| Traffic Signal, Cycling/Detection Problem                                                                   | 36                                         |
| Stray, Confined                                                                                             | 35                                         |
| Sidewalk, Curb, Gutter, and Sidewalk Repair                                                                 | 33                                         |
| Tree Complaint, Tree Down                                                                                   | 32                                         |
| Investigation, Cruelty                                                                                      | 31                                         |

| Cat2, Cat3                                                                  | Customer<br>Service Report<br>Interactions |
|-----------------------------------------------------------------------------|--------------------------------------------|
| Illegal Camp, Occupied                                                      | 30                                         |
| Landscape/Vegetation, Request                                               | 30                                         |
| Sub-Standard Housing, Other Encroachment Violation, Basketball Hoop/Garbage | 30<br>29                                   |
| Sweeper Request, Sweeper                                                    | 29                                         |
| Notify Supervisor, Organics                                                 | 28                                         |
| Wild, Sick                                                                  | 25                                         |
| Landscape/Vegetation, Miscellaneous Vegetation/Tree Calls                   | 22                                         |
| Stray, Traffic                                                              | 21                                         |
| Traffic Investigations, Request                                             | 21                                         |
| Traffic Signal, Flashing Red                                                | 21                                         |
| Assist (On-Scene Only), Police/Sheriff                                      | 20                                         |
| Environmental Health (All Jurisidictions), Commercial<br>Noise Complaint    | 20                                         |
| Stray, Vet/Business Confined                                                | 20                                         |
| Traffic Signal, All Signals Dark                                            | 20                                         |
| Dead Animal, In Traffic                                                     | 19                                         |
| Investigation, Bite - NOT Happening NOW                                     | 19                                         |
| Traffic Sign, New Sign Request                                              | 19                                         |
| Tree Complaint, Broken/Hanging Tree Limb                                    | 19                                         |
| Abandoned Vehicles, Dismantled                                              | 18                                         |
| Abandoned Vehicles, Wrecked                                                 | 18                                         |
| Trash and Debris, Trash and Debris                                          | 18                                         |

| Zoning, Fence Residential Graffiti, Private Property Zoning, Occupied Mobile Home/Motorhome/RV Zoning Complaint Graffiti, Sign Traffic Signal, Pedestrian Signal Inoperative Traffic Sign, Emergency (Stop, Yield, or RR Crossing) Tree Complaint, Tree Obstructing Traffic Signal, Long Red/Short Green        |    |
|-----------------------------------------------------------------------------------------------------------------------------------------------------------------------------------------------------------------------------------------------------------------------------------------------------------------|----|
| Zoning, Fence Residential  Graffiti, Private Property  Zoning, Occupied Mobile Home/Motorhome/RV Zoning Complaint  Graffiti, Sign  Traffic Signal, Pedestrian Signal Inoperative  Traffic Sign, Emergency (Stop, Yield, or RR Crossing)  Tree Complaint, Tree Obstructing  Traffic Signal, Long Red/Short Green |    |
| Graffiti, Private Property  Zoning, Occupied Mobile Home/Motorhome/RV Zoning Complaint  Graffiti, Sign  Traffic Signal, Pedestrian Signal Inoperative  Traffic Sign, Emergency (Stop, Yield, or RR Crossing)  Tree Complaint, Tree Obstructing  Traffic Signal, Long Red/Short Green                            | 17 |
| Zoning, Occupied Mobile Home/Motorhome/RV Zoning Complaint Graffitl, Sign Traffic Signal, Pedestrian Signal Inoperative Traffic Sign, Emergency (Stop, Yield, or RR Crossing) Tree Complaint, Tree Obstructing Traffic Signal, Long Red/Short Green                                                             | 16 |
| Complaint Graffiti, Sign Traffic Signal, Pedestrian Signal Inoperative Traffic Sign, Emergency (Stop, Yield, or RR Crossing) Tree Complaint, Tree Obstructing Traffic Signal, Long Red/Short Green                                                                                                              | 16 |
| Traffic Signal, Pedestrian Signal Inoperative  Traffic Sign, Emergency (Stop, Yield, or RR Crossing)  Tree Complaint, Tree Obstructing  Traffic Signal, Long Red/Short Green                                                                                                                                    | 15 |
| Traffic Sign, Emergency (Stop, Yield, or RR Crossing)  Tree Complaint, Tree Obstructing  Traffic Signal, Long Red/Short Green                                                                                                                                                                                   | 15 |
| Tree Complaint, Tree Obstructing Traffic Signal, Long Red/Short Green                                                                                                                                                                                                                                           | 14 |
| Traffic Signal, Long Red/Short Green                                                                                                                                                                                                                                                                            | 14 |
| 0 , 0 ,                                                                                                                                                                                                                                                                                                         | 13 |
| Traffic Signal Light Out                                                                                                                                                                                                                                                                                        | 13 |
| Harrie Signal, Light Out                                                                                                                                                                                                                                                                                        | 13 |
| Investigation, Tethered                                                                                                                                                                                                                                                                                         | 13 |
| Ditches/Culverts, Culvert/Pipe Repair or Cleaning                                                                                                                                                                                                                                                               | 13 |
| Business Licenses, Operating without License                                                                                                                                                                                                                                                                    | 13 |
| Pavement/Pothole, Sink Hole in Roadway                                                                                                                                                                                                                                                                          | 12 |
| Tree Complaint, Request                                                                                                                                                                                                                                                                                         | 11 |
| Traffic Investigations, Speeding                                                                                                                                                                                                                                                                                | 11 |
| Owned, Animal Feces Complaint                                                                                                                                                                                                                                                                                   | 11 |
| Notify Supervisor, Bulky Waste Pickup                                                                                                                                                                                                                                                                           | 11 |
| Landscape/Vegetation, Maintenance Request for<br>Oleanders and Other Plants on Frontages and Roadside                                                                                                                                                                                                           | 11 |
| Investigation, Kennel                                                                                                                                                                                                                                                                                           | 11 |