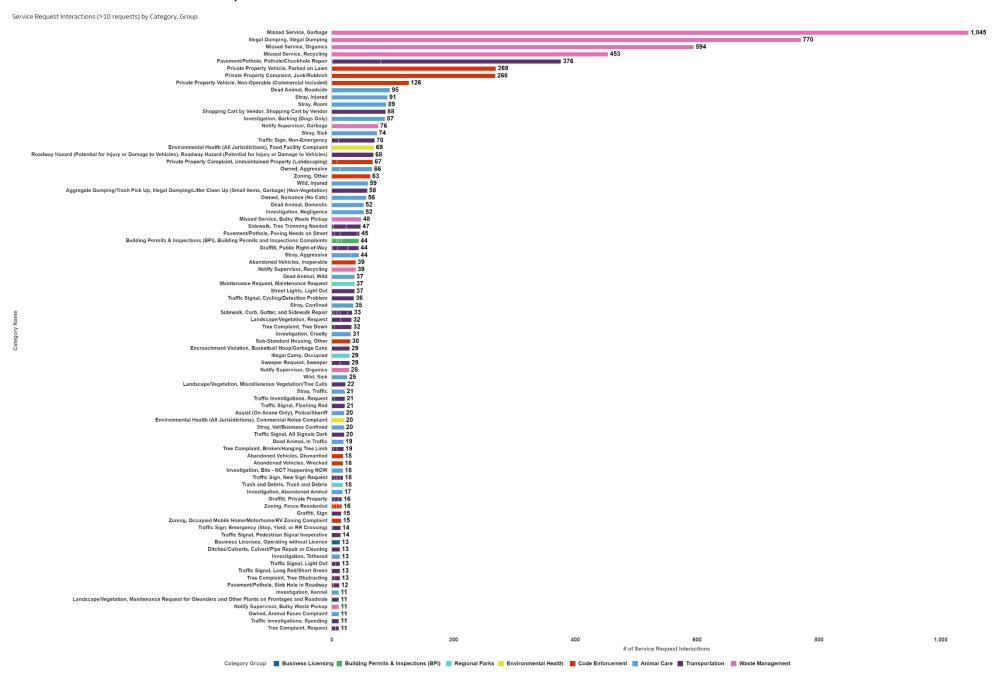

# **Service Request Interaction Totals (>10 Requests) by Category**

## Service Request Interaction Totals

Service Request Interaction Totals (>10 requests) by Category

| Cat2, Cat3                                                                                                                     | Customer<br>Service Report<br>Interactions |
|--------------------------------------------------------------------------------------------------------------------------------|--------------------------------------------|
| Missed Service, Garbage                                                                                                        | 1,045                                      |
| Illegal Dumping, Illegal Dumping                                                                                               | 811                                        |
| Missed Service, Organics                                                                                                       | 594                                        |
| Missed Service, Recycling                                                                                                      | 453                                        |
| Pavement/Pothole, Pothole/Chuckhole Repair                                                                                     | 377                                        |
| Private Property Vehicle, Parked on Lawn                                                                                       | 269                                        |
| Private Property Complaint, Junk/Rubbish                                                                                       | 268                                        |
| Private Property Vehicle, Non-Operable (Commercial Included)                                                                   | 126                                        |
| Dead Animal, Roadside                                                                                                          | 95                                         |
| Stray, Injured                                                                                                                 | 92                                         |
| Shopping Cart by Vendor, Shopping Cart by Vendor                                                                               | 91                                         |
| Stray, Roam                                                                                                                    | 90                                         |
| Investigation, Barking (Dogs Only)                                                                                             | 87                                         |
| Notify Supervisor, Garbage                                                                                                     | 76                                         |
| Stray, Sick                                                                                                                    | 74                                         |
| Environmental Health (All Jurisidictions), Food Facility Complaint                                                             | 71                                         |
| Traffic Sign, Non-Emergency                                                                                                    | 70                                         |
| Private Property Complaint, Unmaintained Property (Landscaping)                                                                | 67                                         |
| Roadway Hazard (Potential for Injury or Damage to<br>Vehicles), Roadway Hazard (Potential for Injury or<br>Damage to Vehicles) | 67                                         |
| Owned, Aggressive                                                                                                              | 66                                         |

| Cat2, Cat3                                                                                                  | Customer<br>Service Report<br>Interactions |
|-------------------------------------------------------------------------------------------------------------|--------------------------------------------|
| Zoning, Other                                                                                               | 62                                         |
| Wild, Injured                                                                                               | 59                                         |
| Owned, Nuisance (No Cats)                                                                                   | 56                                         |
| Investigation, Negligence                                                                                   | 53                                         |
| Aggregate Dumping/Trash Pick Up, Illegal Dumping/Litter<br>Clean Up (Small Items, Garbage) (Non-Vegetation) | 53                                         |
| Dead Animal, Domestic                                                                                       | 52                                         |
| Missed Service, Bulky Waste Pickup                                                                          | 48                                         |
| Sidewalk, Tree Trimming Needed                                                                              | 47                                         |
| Pavement/Pothole, Paving Needs on Street                                                                    | 45                                         |
| Stray, Aggressive                                                                                           | 44                                         |
| Graffiti, Public Right-of-Way                                                                               | 44                                         |
| Building Permits & Inspections (BPI), Building Permits and Inspections Complaints                           | 44                                         |
| Notify Supervisor, Recycling                                                                                | 39                                         |
| Abandoned Vehicles, Inoperable                                                                              | 39                                         |
| Street Lights, Light Out                                                                                    | 38                                         |
| Maintenance Request, Maintenance Request                                                                    | 38                                         |
| Dead Animal, Wild                                                                                           | 38                                         |
| Traffic Signal, Cycling/Detection Problem                                                                   | 36                                         |
| Stray, Confined                                                                                             | 35                                         |
| Sidewalk, Curb, Gutter, and Sidewalk Repair                                                                 | 33                                         |
| Tree Complaint, Tree Down                                                                                   | 32                                         |
| Investigation, Cruelty                                                                                      | 31                                         |

| Cat2, Cat3                                                                  | Customer<br>Service Report<br>Interactions |
|-----------------------------------------------------------------------------|--------------------------------------------|
| Illegal Camp, Occupied                                                      | 30                                         |
| Landscape/Vegetation, Request                                               | 30                                         |
| Sub-Standard Housing, Other Encroachment Violation, Basketball Hoop/Garbage | 30<br>29                                   |
| Sweeper Request, Sweeper                                                    | 29                                         |
| Notify Supervisor, Organics                                                 | 28                                         |
| Wild, Sick                                                                  | 25                                         |
| Landscape/Vegetation, Miscellaneous Vegetation/Tree Calls                   | 22                                         |
| Stray, Traffic                                                              | 21                                         |
| Traffic Investigations, Request                                             | 21                                         |
| Traffic Signal, Flashing Red                                                | 21                                         |
| Assist (On-Scene Only), Police/Sheriff                                      | 20                                         |
| Environmental Health (All Jurisidictions), Commercial<br>Noise Complaint    | 20                                         |
| Stray, Vet/Business Confined                                                | 20                                         |
| Traffic Signal, All Signals Dark                                            | 20                                         |
| Dead Animal, In Traffic                                                     | 19                                         |
| Investigation, Bite - NOT Happening NOW                                     | 19                                         |
| Traffic Sign, New Sign Request                                              | 19                                         |
| Tree Complaint, Broken/Hanging Tree Limb                                    | 19                                         |
| Abandoned Vehicles, Dismantled                                              | 18                                         |
| Abandoned Vehicles, Wrecked                                                 | 18                                         |
| Trash and Debris, Trash and Debris                                          | 18                                         |

| Zoning, Fence Residential Graffiti, Private Property Zoning, Occupied Mobile Home/Motorhome/RV Zoning Complaint Graffiti, Sign Traffic Signal, Pedestrian Signal Inoperative Traffic Sign, Emergency (Stop, Yield, or RR Crossing) Tree Complaint, Tree Obstructing Traffic Signal, Long Red/Short Green        |    |
|-----------------------------------------------------------------------------------------------------------------------------------------------------------------------------------------------------------------------------------------------------------------------------------------------------------------|----|
| Zoning, Fence Residential  Graffiti, Private Property  Zoning, Occupied Mobile Home/Motorhome/RV Zoning Complaint  Graffiti, Sign  Traffic Signal, Pedestrian Signal Inoperative  Traffic Sign, Emergency (Stop, Yield, or RR Crossing)  Tree Complaint, Tree Obstructing  Traffic Signal, Long Red/Short Green |    |
| Graffiti, Private Property  Zoning, Occupied Mobile Home/Motorhome/RV Zoning Complaint  Graffiti, Sign  Traffic Signal, Pedestrian Signal Inoperative  Traffic Sign, Emergency (Stop, Yield, or RR Crossing)  Tree Complaint, Tree Obstructing  Traffic Signal, Long Red/Short Green                            | 17 |
| Zoning, Occupied Mobile Home/Motorhome/RV Zoning Complaint Graffitl, Sign Traffic Signal, Pedestrian Signal Inoperative Traffic Sign, Emergency (Stop, Yield, or RR Crossing) Tree Complaint, Tree Obstructing Traffic Signal, Long Red/Short Green                                                             | 16 |
| Complaint Graffiti, Sign Traffic Signal, Pedestrian Signal Inoperative Traffic Sign, Emergency (Stop, Yield, or RR Crossing) Tree Complaint, Tree Obstructing Traffic Signal, Long Red/Short Green                                                                                                              | 16 |
| Traffic Signal, Pedestrian Signal Inoperative  Traffic Sign, Emergency (Stop, Yield, or RR Crossing)  Tree Complaint, Tree Obstructing  Traffic Signal, Long Red/Short Green                                                                                                                                    | 15 |
| Traffic Sign, Emergency (Stop, Yield, or RR Crossing)  Tree Complaint, Tree Obstructing  Traffic Signal, Long Red/Short Green                                                                                                                                                                                   | 15 |
| Tree Complaint, Tree Obstructing Traffic Signal, Long Red/Short Green                                                                                                                                                                                                                                           | 14 |
| Traffic Signal, Long Red/Short Green                                                                                                                                                                                                                                                                            | 14 |
| 0 , 0 ,                                                                                                                                                                                                                                                                                                         | 13 |
| Traffic Signal Light Out                                                                                                                                                                                                                                                                                        | 13 |
| Harrie Signal, Light Out                                                                                                                                                                                                                                                                                        | 13 |
| Investigation, Tethered                                                                                                                                                                                                                                                                                         | 13 |
| Ditches/Culverts, Culvert/Pipe Repair or Cleaning                                                                                                                                                                                                                                                               | 13 |
| Business Licenses, Operating without License                                                                                                                                                                                                                                                                    | 13 |
| Pavement/Pothole, Sink Hole in Roadway                                                                                                                                                                                                                                                                          | 12 |
| Tree Complaint, Request                                                                                                                                                                                                                                                                                         | 11 |
| Traffic Investigations, Speeding                                                                                                                                                                                                                                                                                | 11 |
| Owned, Animal Feces Complaint                                                                                                                                                                                                                                                                                   | 11 |
| Notify Supervisor, Bulky Waste Pickup                                                                                                                                                                                                                                                                           | 11 |
| Landscape/Vegetation, Maintenance Request for<br>Oleanders and Other Plants on Frontages and Roadside                                                                                                                                                                                                           | 11 |
| Investigation, Kennel                                                                                                                                                                                                                                                                                           | 11 |