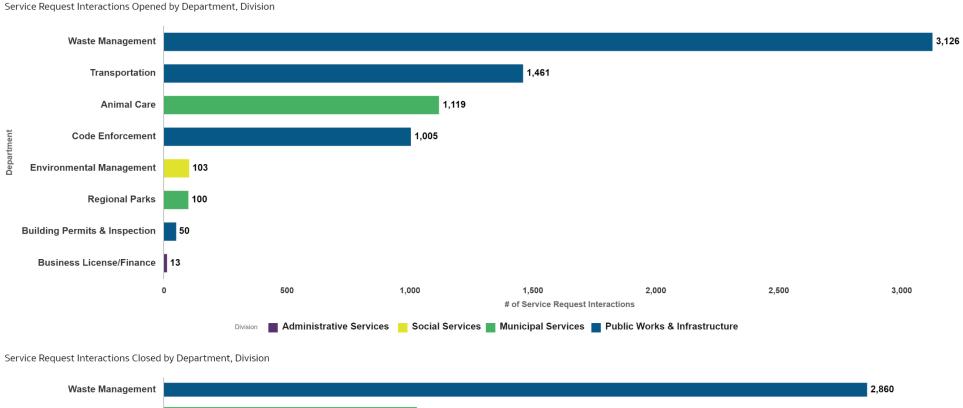

#### Opened/Closed by Department/Division

#### Greater Than 10 Service Requests