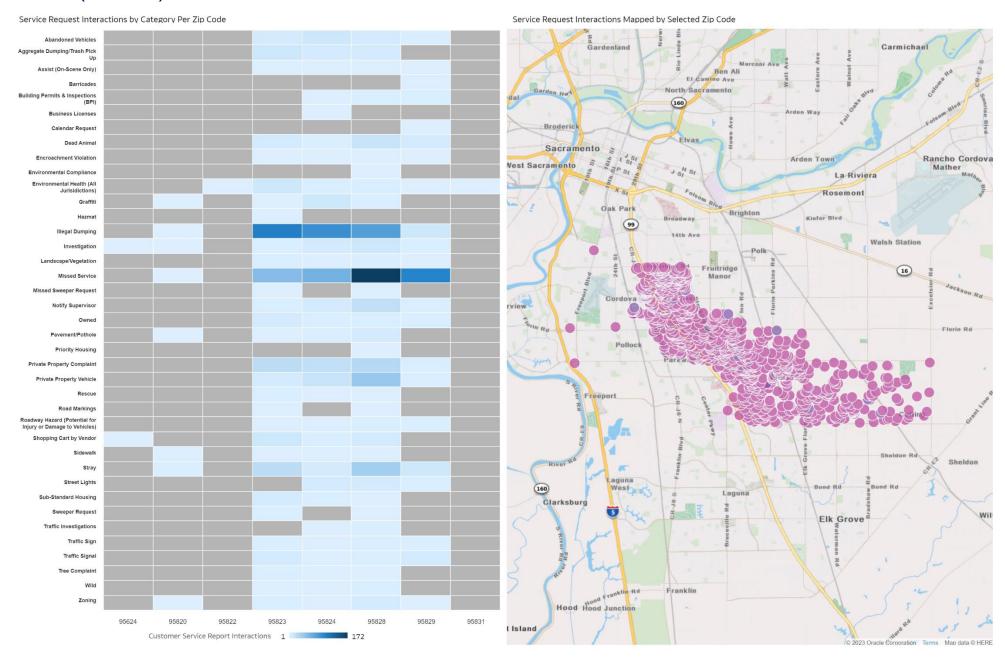

# **Service Request Interaction Totals (>10 Requests) by Category**

## Service Request Interaction Totals

Service Request Interaction Totals (>10 requests) by Category

| Cat2, Cat3                                                                                                                     | Customer<br>Service Report<br>Interactions |
|--------------------------------------------------------------------------------------------------------------------------------|--------------------------------------------|
| Missed Service, Garbage                                                                                                        | 1,045                                      |
| Illegal Dumping, Illegal Dumping                                                                                               | 811                                        |
| Missed Service, Organics                                                                                                       | 594                                        |
| Missed Service, Recycling                                                                                                      | 453                                        |
| Pavement/Pothole, Pothole/Chuckhole Repair                                                                                     | 377                                        |
| Private Property Vehicle, Parked on Lawn                                                                                       | 269                                        |
| Private Property Complaint, Junk/Rubbish                                                                                       | 268                                        |
| Private Property Vehicle, Non-Operable (Commercial Included)                                                                   | 126                                        |
| Dead Animal, Roadside                                                                                                          | 95                                         |
| Stray, Injured                                                                                                                 | 92                                         |
| Shopping Cart by Vendor, Shopping Cart by Vendor                                                                               | 91                                         |
| Stray, Roam                                                                                                                    | 90                                         |
| Investigation, Barking (Dogs Only)                                                                                             | 87                                         |
| Notify Supervisor, Garbage                                                                                                     | 76                                         |
| Stray, Sick                                                                                                                    | 74                                         |
| Environmental Health (All Jurisidictions), Food Facility Complaint                                                             | 71                                         |
| Traffic Sign, Non-Emergency                                                                                                    | 70                                         |
| Private Property Complaint, Unmaintained Property (Landscaping)                                                                | 67                                         |
| Roadway Hazard (Potential for Injury or Damage to<br>Vehicles), Roadway Hazard (Potential for Injury or<br>Damage to Vehicles) | 67                                         |
| Owned, Aggressive                                                                                                              | 66                                         |