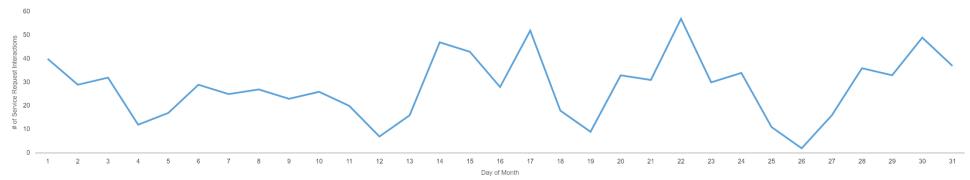

#### District 1 (continued)

District 2

Service Requests Created

Service Requests Closed

2,718

2,039

Service Request Interactions Created by Day of Month

District Name, Customer Service Report Interactions

# of Service Requests

2.718K 2.718K

#### District 2 (continued)

District 3

Service Requests Created

Service Requests Closed

2,718

2,039

Service Request Interactions Created by Day of Month

District Name, Customer Service Report Interactions