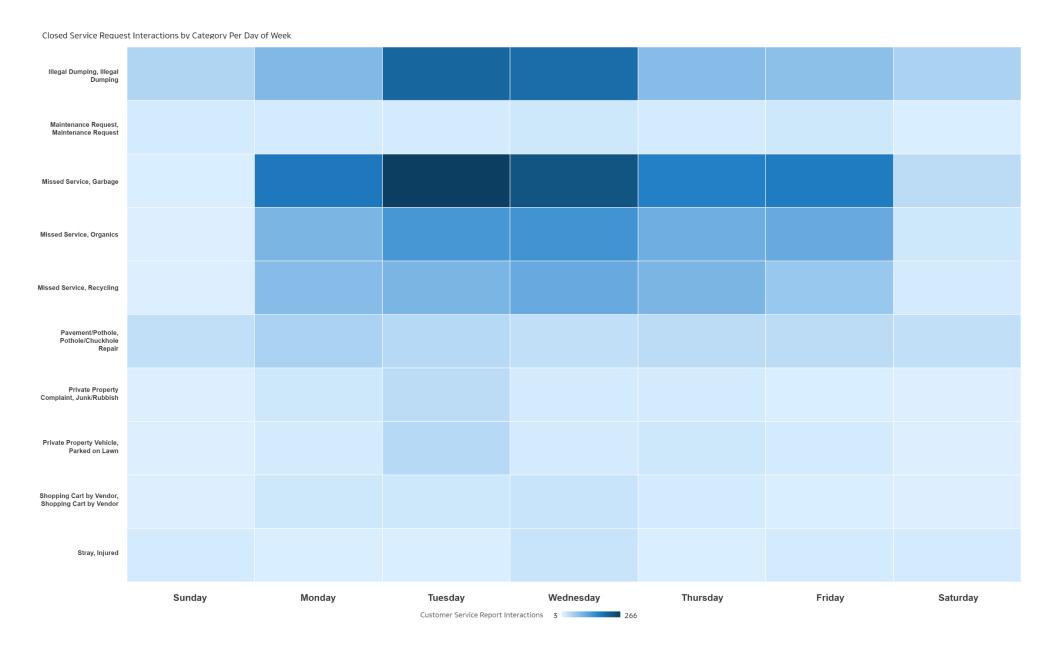

ted

Service Requests Closed

2,718

2,039

Service Request Interactions Created by Day of Month



District Name, Customer Service Report Interactions



# of Service Requests

2.718K 2.718K

#### District 3 (continued)



20

District 4

Service Requests Created Service Requests Closed

1,718

1,049

Service Request Interactions Created by Day of Month



District Name, Customer Service Report Interactions



# of Service Requests

1.718K 1.718K

#### District 4 (continued)



District 5

Service Requests Created Service Requests Closed

869

706

Service Request Interactions Created by Day of Month



District Name, Customer Service Report Interactions



# of Service Requests

#### District 5 (continued)



### Top Service Requests Open by Day



## Top Service Requests Closed by Day



#### Opened/Closed by Department/Division





#### Greater Than 10 Service Requests



#### Average Days to Close Service Requests



## Number of Service Request Interactions Per Category with Average Days to Close

# of Service Request Interactions Per Category with Avg Days to Close

| Category Group           | Category Level 2 Name                                       | Customer Service<br>Report Interactions | Avg<br>Days to<br>Close |
|--------------------------|-------------------------------------------------------------|-----------------------------------------|-------------------------|
| Waste Management         | Calendar Request                                            | 8                                       | 0.00                    |
| Animal Care              | Ass