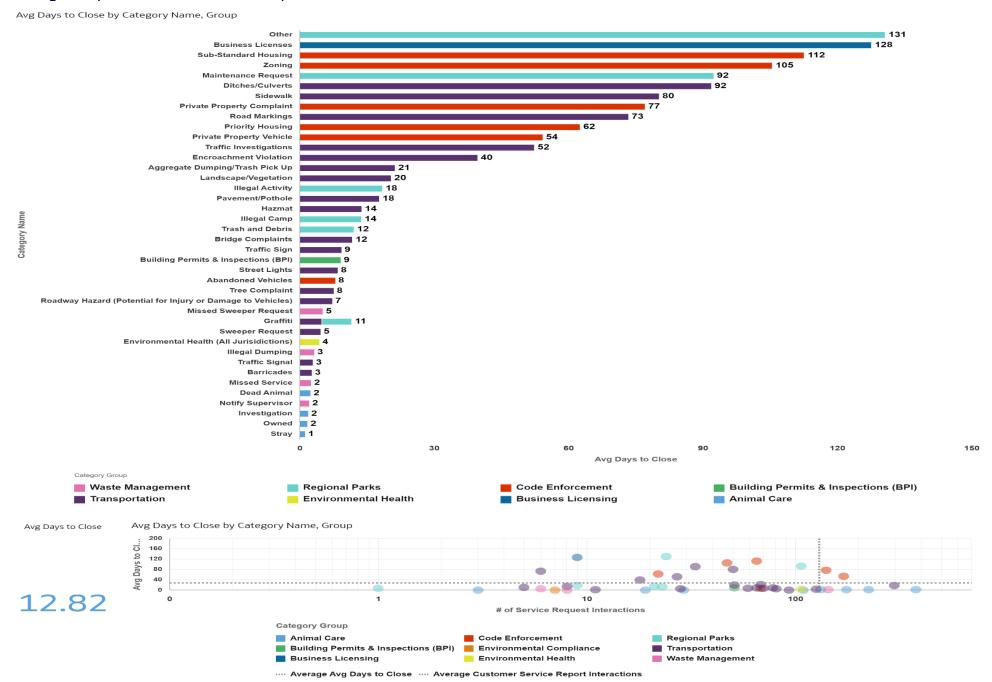

#### Average Days to Close Service Requests

## Number of Service Request Interactions Per Category with Average Days to Close

# of Service Request Interactions Per Category with Avg Days to Close

| Category Group           | Category Level 2 Name                                       | Customer Service<br>Report Interactions | Avg<br>Days to<br>Close |
|--------------------------|-------------------------------------------------------------|-----------------------------------------|-------------------------|
| Waste Management         | Calendar Request                                            | 8                                       | 0.00                    |
| Animal Care              | Assist (On-Scene Only)                                      | 29                                      | 0.08                    |
| Animal Care              | Wild                                                        | 109                                     | 0.11                    |
| Animal Care              | Rescue                                                      | 19                                      | 0.23                    |
| Transportation           | Shopping Cart by Vendor                                     | 93                                      | 0.26                    |
| Animal Care              | License/ Specimen Pick Up                                   | 3                                       | 0.87                    |
| Environmental Compliance | Environmental Compliance                                    | 7                                       | 0.90                    |
| Animal Care              | Stray                                                       | 377                                     | 1.15                    |
| Animal Care              | Owned                                                       | 132                                     | 1.66                    |
| Animal Care              | Investigation                                               | 224                                     | 1.83                    |
| Waste Management         | Notify Supervisor                                           | 143                                     | 2.06                    |
| Animal Care              | Dead Animal                                                 | 175                                     | 2.34                    |
| Waste Management         | Missed Service                                              | 2,202                                   | 2.47                    |
| Transportation           | Barricades                                                  | 11                                      | 2.64                    |
| Transportation           | Traffic Signal                                              | 125                                     | 2.87                    |
| Waste Management         | Illegal Dumping                                             | 800                                     | 3.20                    |
| Environmental Health     | Environmental Health (All Jurisidictions)                   | 106                                     | 4.34                    |
| Transportation           | Sweeper Request                                             | 28                                      | 4.59                    |
| Transportation           | Graffiti                                                    | 81                                      | 4.81                    |
| Waste Management         | Missed Sweeper Request                                      | 6                                       | 5.09                    |
| Regional Parks           | Graffiti                                                    | 1                                       | 6.66                    |
| Transportation           | Roadway Hazard (Potential for Injury or Damage to Vehicles) | 59                                      | 7.22                    |
| Transportation           | Tree Complaint                                              | 70                                      | 7.55                    |
| Code Enforcement         | Abandoned Vehicles                                          | 68                                      | 7.89                    |

| Category Group                       | Category Level 2 Name                | Customer Service<br>Report Interactions | Avg Days to<br>Close |
|--------------------------------------|--------------------------------------|-----------------------------------------|----------------------|
| Transportation                       | Street Lights                        | 65                                      | 8.43                 |
| Building Permits & Inspections (BPI) | Building Permits & Inspections (BPI) | 51                                      | 9.10                 |
| Transportation                       | Traffic Sign                         | 78                                      | 9.28                 |
| Transportation                       | Bridge Complaints                    | 5                                       | 11.64                |
| Regional Parks                       | Trash and Debris                     | 23                                      | 12.01                |
| Regional Parks                       | Illegal Camp                         | 21                                      | 13.70                |
| Transportation                       | Hazmat                               | 8                                       | 13.74                |
| Transportation                       | Pavement/Pothole                     | 297                                     | 17.67                |
| Regional Parks                       | Illegal Activity                     | 9                                       | 18.34                |
| Transportation                       | Landscape/Vegetation                 | 51                                      | 20.31                |
| Transportation                       | Aggregate Dumping/Trash Pick Up      | 68                                      | 21.20                |
| Transportation                       | <b>Encroachment Violation</b>        | 18                                      | 39.62                |
| Transportation                       | Traffic Investigations               | 27                                      | 52.29                |
| Code Enforcement                     | Private Property Vehicle             | 170                                     | 54.17                |
| Code Enforcement                     | Priority Housing                     | 22                                      | 62.49                |
| Transportation                       | Road Markings                        | 6                                       | 73.31                |
| Code Enforcement                     | Private Property Complaint           | 140                                     | 77.00                |
| Transportation                       | Sidewalk                             | 50                                      | 80.15                |
| Transportation                       | Ditches/Culverts                     | 33                                      | 91.80                |
| Regional Parks                       | Maintenance Request                  | 106                                     | 92.34                |
| Code Enforcement                     | Zoning                               | 47                                      | 105.37               |
| Code Enforcement                     | Sub-Standard Housing                 | 65                                      | 112.48               |
| Business Licensing                   | Business Licenses                    | 9                                       | 127.51               |
| Regional Parks                       | Other                                | 24                                      | 130.57               |