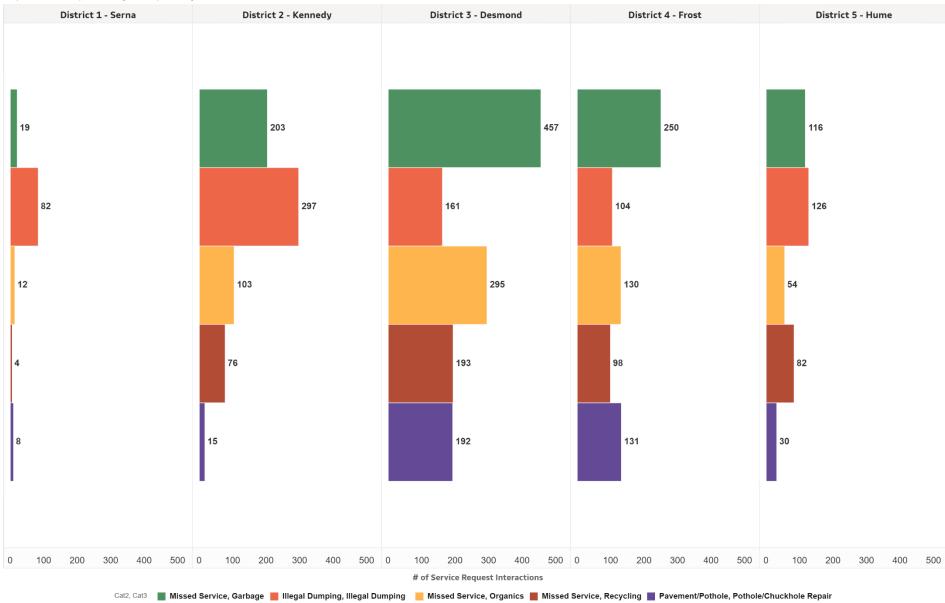

#### Top 10 Service Requests Categories Opened | With Districts

#### Top 5 Service Requests Opened | by Districts