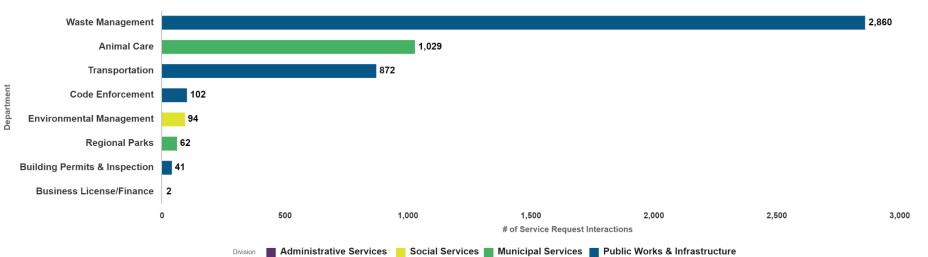

#### Opened/Closed by Department/Division

#### Greater Than 10 Service Requests