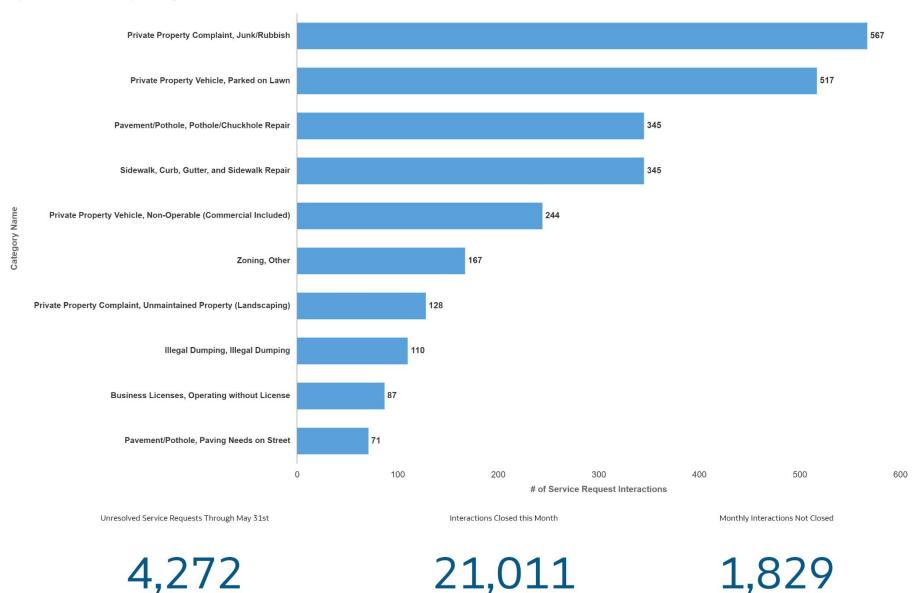

| 11 |

## **Total Service Requests Opened**

#### Top 10 Service Requests Categories Opened | With Districts





## **Top Service Requests Opened**

#### Top 5 Service Requests Opened | by Districts





#### Top 10 Service Requests Categories Closed | With Districts





## **Top Service Requests Closed**

## Top 5 Service Requests Categories Closed | by Districts



## **Top Unresolved Service Request**

#### Top Unresolved Service Request Categories | by Districts



### Top 10 Unresolved Service Request Categories





Monthly Customer Service Report

May 1, 2024 - May 31, 2024

# **Monthly Interactions Not Closed by Status**



## **Board of Supervisor District Information**

#### Service Requests Opened by District



## **Board of Supervisor District Information**

#### Service Requests Closed by District



## **Board of Supervisors District Information**

#### Previous Month Comparison of Service Request





#### Previous Month Trend of Service Request Interactions Per District



Monthly Comparison: Service Requests by District

|                      | 2024-04                   | 2024-05                   |
|----------------------|---------------------------|---------------------------|
| District Name        | Service Request Map Count | Service Request Map Count |
| District 1 - Serna   | 233