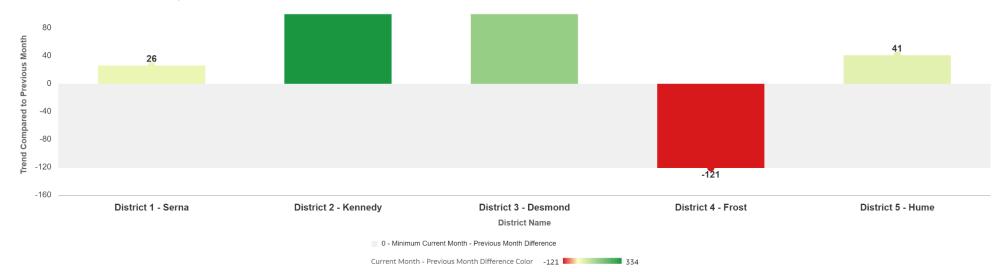

## Previous Month Comparison (continued)

#### Difference in Interaction Totals From Previous Month by District for Top 10 Categories

Top 10 Customer Service Report Interactions by Category Level 2 Name,

|                                                              | District 1 - Serna                                 | District 2 - Kennedy                               | District 3 - Desmond                               | District 4 - Frost                                 | District 5 - Hume                                  |                    |
|--------------------------------------------------------------|----------------------------------------------------|----------------------------------------------------|----------------------------------------------------|----------------------------------------------------|----------------------------------------------------|--------------------|
|                                                              |                                                    | _                                                  |                                                    |                                                    |                                                    | <b>Grand Total</b> |
| Cat2, Cat3                                                   | Current Month - Previous Month<br>Difference Color | Current Month - Previous Month<br>Difference Color | Current Month - Previous Month Difference<br>Color | Current Month - Previous Month<br>Difference Color | Current Month - Previous Month<br>Difference Color |                    |
| Missed Service, Garbage                                      | -3                                                 | 40                                                 | 83                                                 | 17                                                 | 53                                                 | 190                |
| Illegal Dumping, Illegal Dumping                             | 20                                                 | 108                                                | 0                                                  | -24                                                | 19                                                 | 123                |
| Missed Service, Recycling                                    | -3                                                 | 21                                                 | 21                                                 | 3                                                  | 26                                                 | 68                 |
| Missed Service, Organics                                     | 10                                                 | 20                                                 | 51                                                 | -11                                                | -13                                                | 57                 |
| Private Property Complaint, Junk/Rubbish                     |                                                    | 31                                                 | 10                                                 | -3                                                 | -2                                                 | 39                 |
| Private Property Vehicle, Non-Operable (Commercial Included) |                                                    | 21                                                 | -4                                                 | 4                                                  | -2                                                 | 18                 |
| Private Property Vehicle, Parked on Lawn                     | 0                                                  | 34                                                 | -14                                                | -18                                                | -2                                                 | 0                  |
| Pavement/Pothole, Pothole/Chuckhole Repair                   | -4                                                 | -8                                                 | 6                                                  | -20                                                | -19                                                | -45                |
| Stray, Roam                                                  | -3                                                 | -20                                                | -8                                                 | -3                                                 | -15                                                | -49                |
| Investigation, Barking (Dogs Only)                           |                                                    | -7                                                 | -23                                                | -16                                                | -3                                                 | -51                |
| Grand Total                                                  | 17                                                 | 240                                                | 122                                                | -71                                                | 42                                                 | 350                |